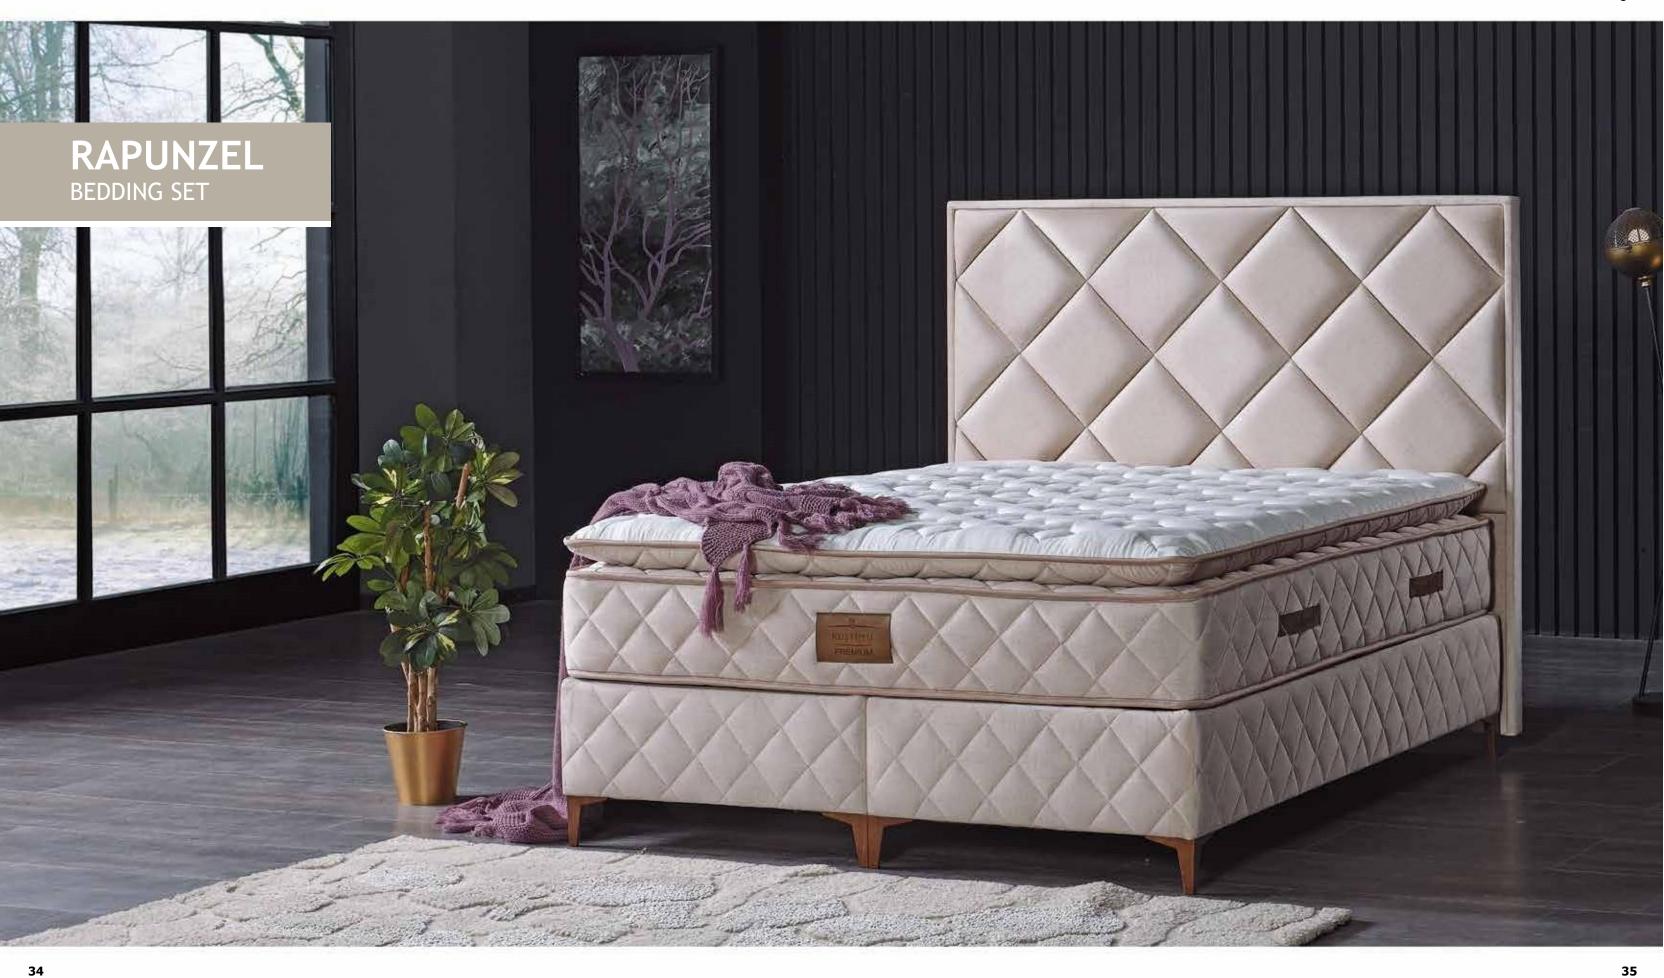

### **RAPUNZEL**

-MATTRESS-

STRONG SPRING SYSTEM

The spring system used in the mattresses is the result of the goal of perfection in heating and cooling degrees during the production phase in order to achieve the correct shape, durability, flexibility and performance, high performance and long-lasting products.

Thanks to the special spring system used in the Rapunzel mattress, it offers twice as many springs and more comfort than ordinary mattresses. With its brown fabric, it helps to balance body heat by absorbing it.

Special cut sponge is used in the thick pad layer in Rapunzel mattresses. In addition, thanks to the edge support sponges used on the edges of the bed, it is ensured that your mattress maintains its form for a long time.

The pull-edge model and special edge material provides air circulation in Rapunzel mattress, while it offers double spring comfort thanks to the 2 layers of springs inside.

Thanks to the thermal conductivity of the soft-touch knit fabric with Brown technology, it provides you with an ideal sleep in all four seasons.