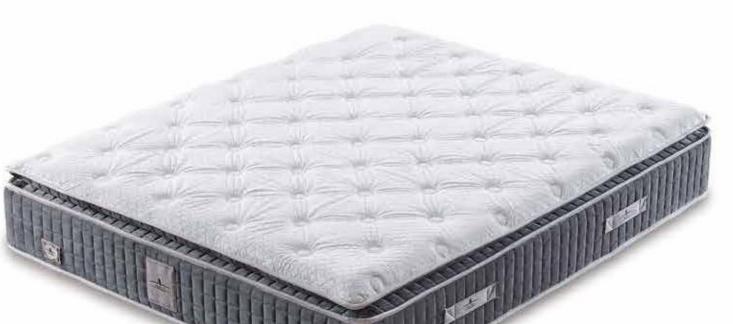

### MARQUIS -MATTRESS-

– Yatağın Sertlik Derecesi —

spine is supported. The pad layer, which is partially separated from the springs, gives a softer floor feeling due to the thick sponge. Your mattress offers you both the durability of the spring and the comfort of the thick foam layer.

•Experience Extra comfort with Comfort Pad,

The spine is supported by the high density sponge used for the pad. Increasing the sponge height increases the comfort even more. The pad layer, which is partially separated from the springs, gives a softer floor feeling due to its thick sponge. Your mattress offers you both the durability of the spring and the comfort of the thick foam layer.