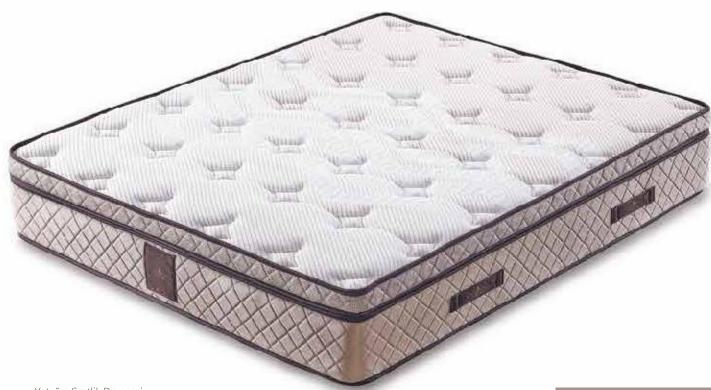

### **FANCY**

-MATTRESS-

**ULTRA STRONG** SPRING SYSTEM

The spring system used in the mattresses is the result of the goal of perfection in heating and cooling degrees during the production phase in order to achieve the correct shape, durability, flexibility and performance, high performance and long-lasting products.

ORTHOPEDIC SURFACE

A support system that fully adapts to your spine and body curves so that the musculoskeletal system can maintain its healthy, orthopedic posture while lying down.

**COOLER FABRIC** 

Cooler technology ensures that the body stays cool by creating a feeling of coolness with its eco-friendly fabric. Cooler, which creates a cool sleep environment, shortens the time to fall as leep and provides a more comfortable sleep environment. In addition, the cooler fabric does not lose its coolness.

you will leave your mornings behind when you wake up tired, thanks to the double support and high comfort it provides to the spine.

The result of the cooperation between Kustuyu and the world's best spring technology manufacturers. Feather Fancy Mattress, which has twice as many springs as its counterparts provides springs as its counterparts, provides 2 times more supportto the spine. and with its high comfort, it allows you to leave behind the mornings when you wake up tired. its Ultra lumbar support exclusive to Kustuyu, it also becomes indispensable for a special, deep sleep thanks to our personalized system and technology.