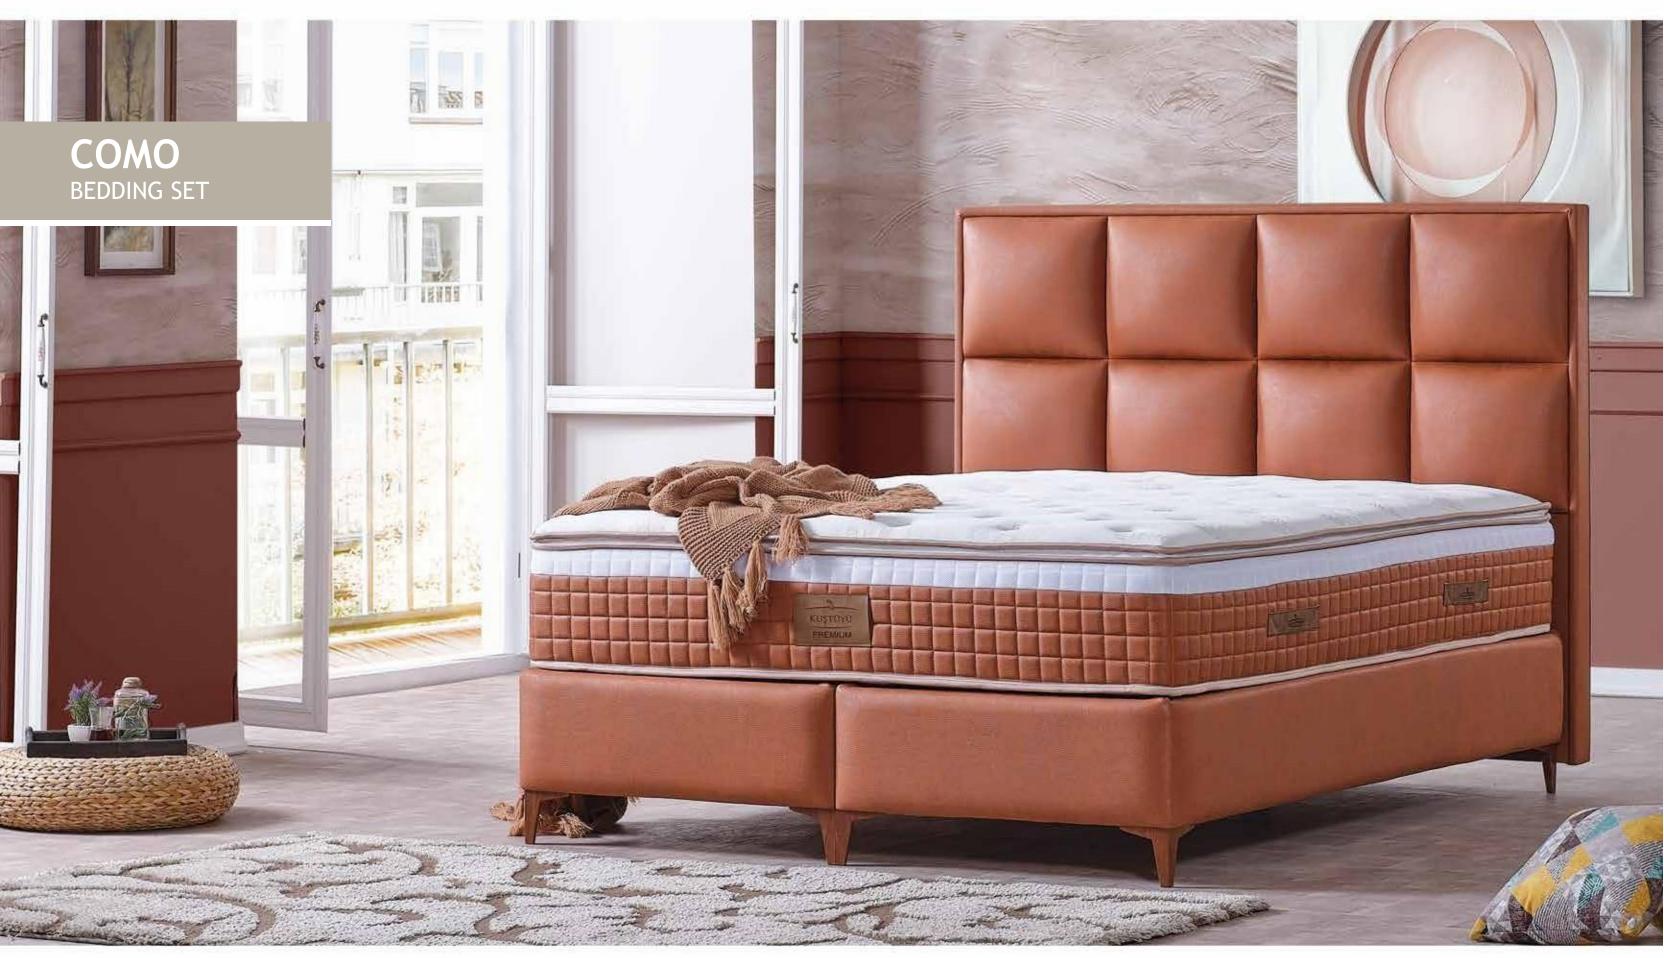

### FANCY -BEDDING-

Fancy Bedding Set brings an unconventional interpretation to sleeping environments, offering you a special world where nobility meets elegance.

### **COMO**

-MATTRESS-

**POCKET SPRINGSYSTEM** 

According to the hardness of the mattress to be produced in the pocket spring system, the wires of different diameters are covered with fabric one by one and packaged independently from each other.

**WASHABLE** PADS SYSTEM

Unlike other mattresses, the pad on the Como mattress is removable and dry-cleanable. This mattress not only provides a stress-free and healthy sleep, but also provides extra comfort of use.

The Como mattress provides excellent support by instantly detecting all points of the body that come into contact with the mattress, with the spring system formed by the pocket springs in its core and the spring technology consisting of the world's best pocket springs. Our non-stop working springs, the awardwinning spring technologies of the como mattress with the smart spring, provide high air permeability.