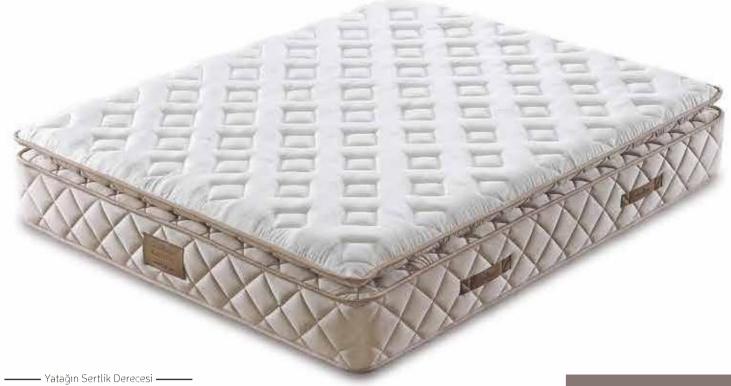

### **RAPUNZEL**

-MATTRESS-

STRONG SPRING SYSTEM

The spring system used in the mattresses is the result of the goal of perfection in heating and cooling degrees during the production phase in order to achieve the correct shape, durability, flexibility and performance, high performance and long-lasting products.

High-density foams are more elastic and more durable than low-density foams. If two foams with the same hardness values feel similar, there is no doubt that the high density foam will be used for a much longer time without collapsing.

ORTHOPEDIC SURFACE

A support system that fully adapts to your spine and body curves so that the musculoskeletal system can maintain its healthy, orthopedic posture while lying down.

BREATHING CAPSULES

It helps prevent sweating by increasing air circulation thanks to the air channels on the surface.

Thanks to the special spring system used in the Rapunzel mattress, it offers twice as many springs and more comfort than ordinary mattresses. With its brown fabric, it helps to balance body heat by absorbing it.

Special cut sponge is used in the thick pad layer in Rapunzel mattresses. In addition, thanks to the edge support sponges used on the edges of the bed, it is ensured that your mattress maintains its form for a long time.

The pull-edge model and special edge material provides air circulation in Rapunzel mattress, while it offers double spring comfort thanks to the 2 layers of springs inside.

Thanks to the thermal conductivity of the soft-touch knit fabric with Brown technology, it provides you with an ideal sleep in all four seasons.