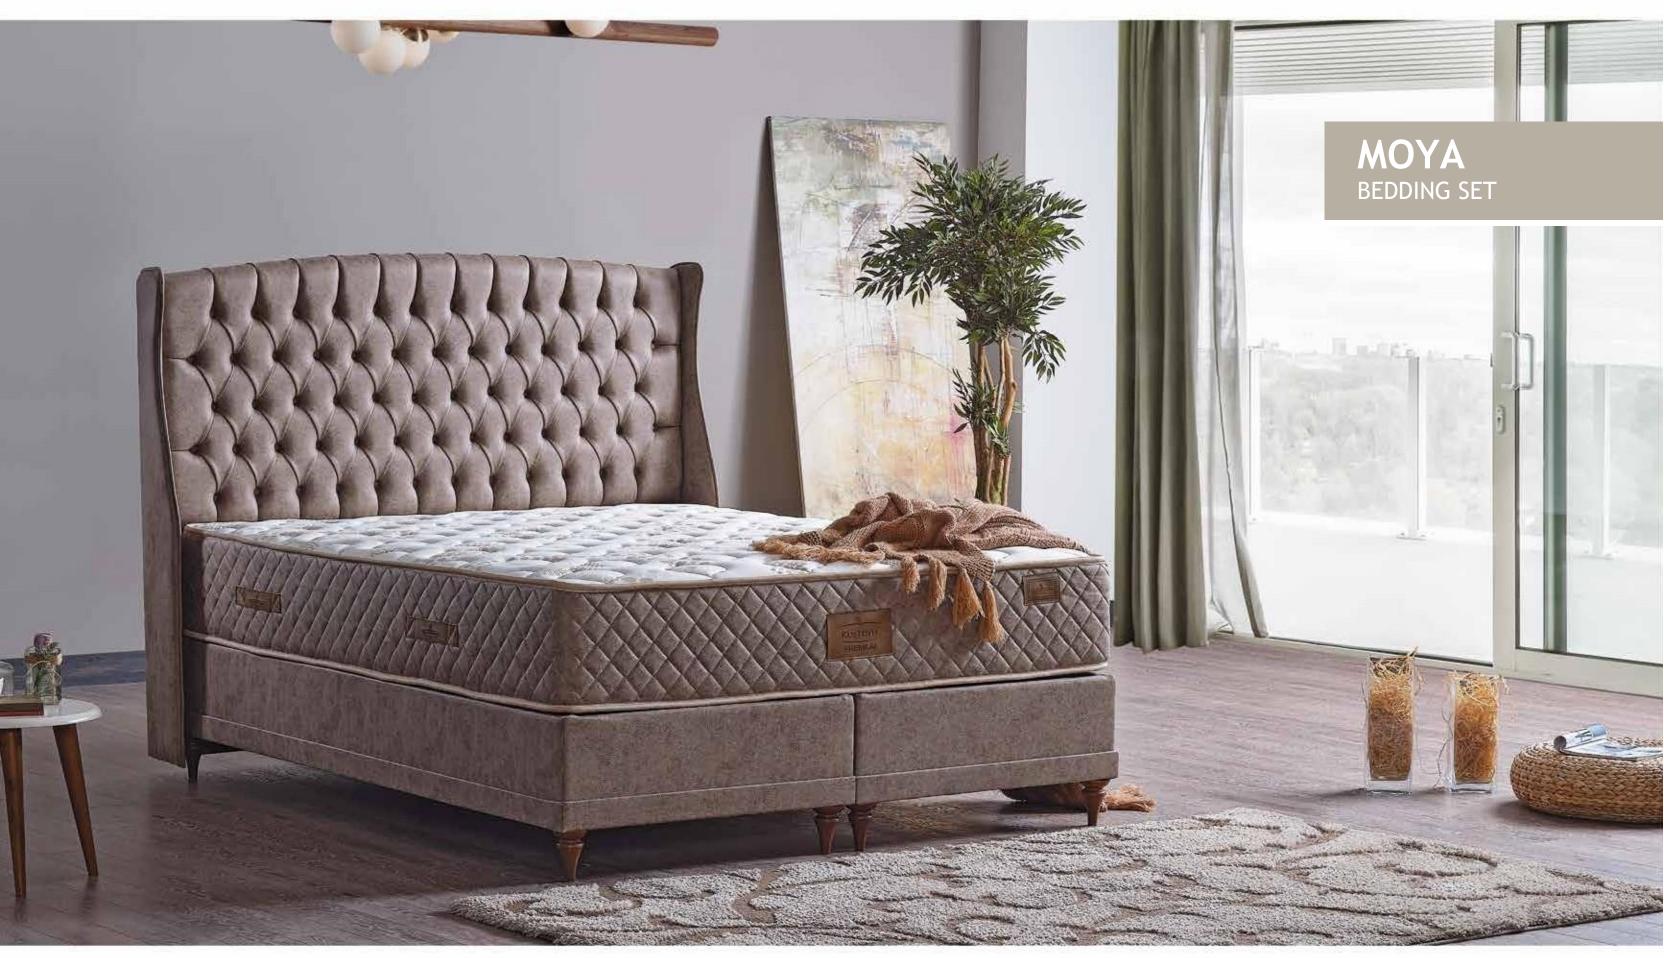

### **MOYA**

-MATTRESS-

Bonnel spring mattresses are called mattresses made of spring and sponge, which are made without any connection with each other.

High-density foams are more elastic and more durable than low-density foams. If two foams with the same hardness values feel similar, there is no doubt that the high density foam will be used for a much longer time without collapsing.

ORTHOPEDIC **SURFACE** 

A support system that fully adapts to your spine and body curves so that the musculoskeletal system can maintain its healthy, orthopedic posture while lying

### **BREATHING CAPSULES**

It helps prevent sweating by increasing air circulation thanks to the air channels on the surface.

- It is water repellent and oil repellent thanks to its Easy bird feature.
- •• Thanks to Easy bird technology, clean and hygienic firsts.
- Moya mattress, a new generation special spring that provides double support
- It allows you to be sent to sleep with its design.
- Moya has a similar comfort with its unique spring, as well as adapting to every body type due to its working principle. Moya Mattress, the most suitable environment with its smart adaptation technology,
- Ideal announcements to shoulders, essentials and attachments with the zoom system
- reducing your window by presenting