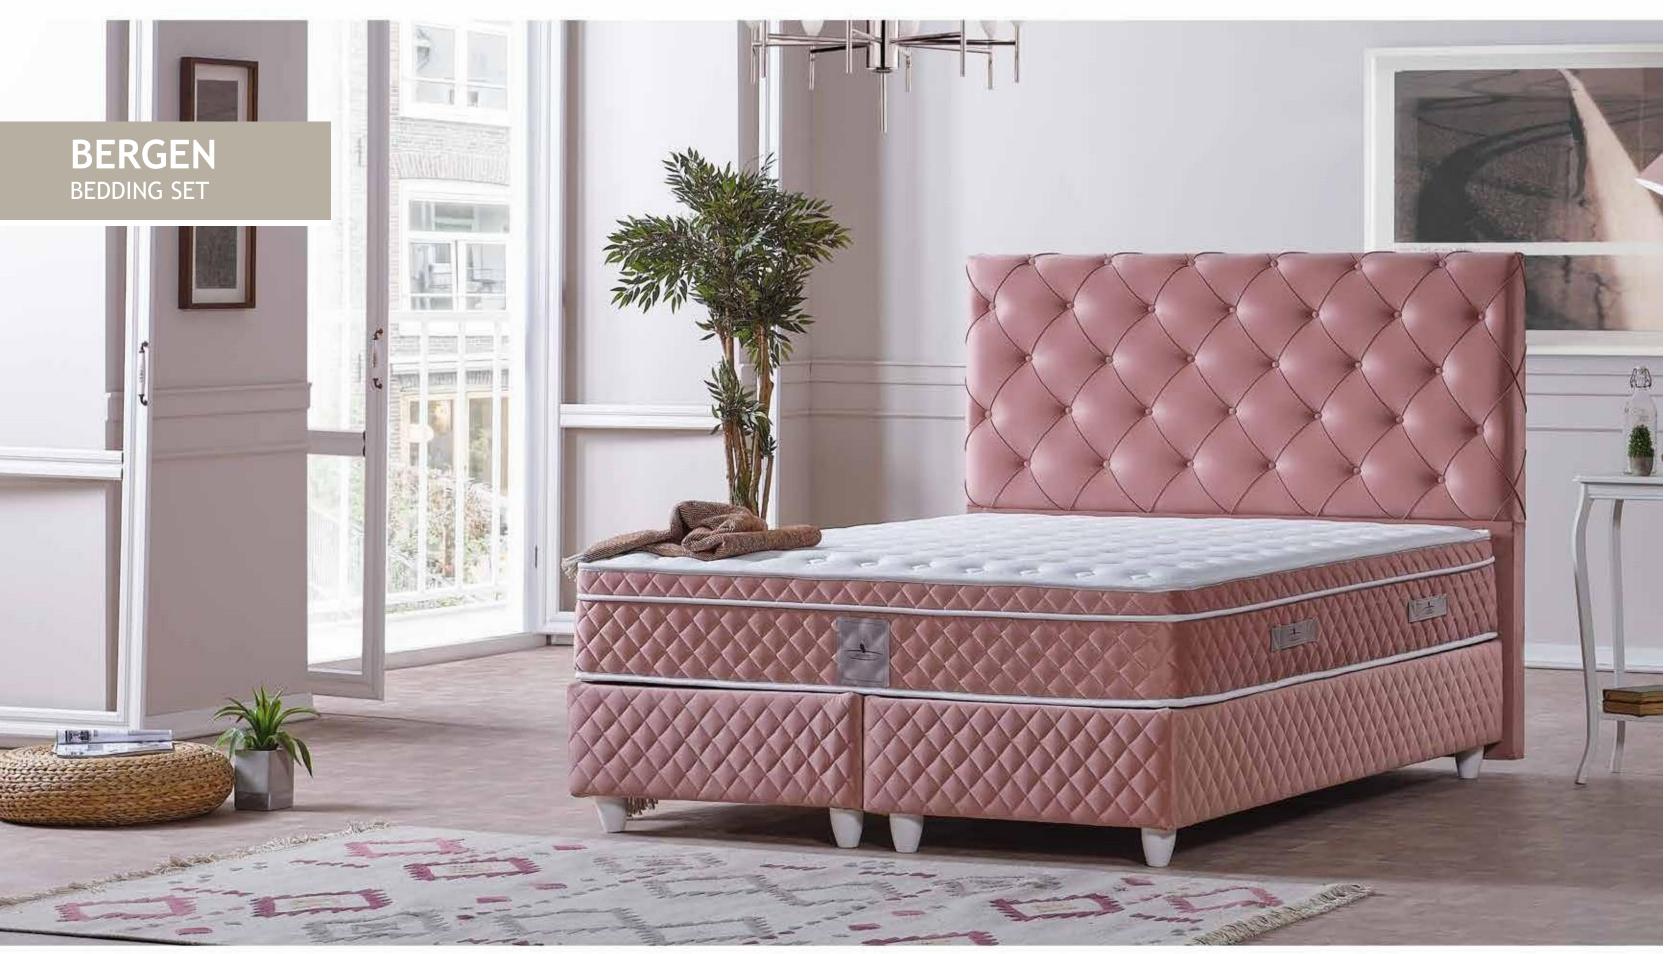

### **BERGEN**

-MATTRESS-

### **BREATHIN CAPSULES**

It helps prevent sweating by increasing air circulation thanks to the air channels on the surface.

- Preventing Muscle Aches,
- Those with Waist, Neck and Back Problems,
- For those who wake up tired,
- Imagine a bed that rejuvenates the body by increasing the energy level in the body, helps the muscles to recover quickly, and helps to balance
- In addition, the Bergen mattress's ability to take your time to fall asleep 15 minutes earlier and increase your sleepiness by 33 minutes has been proven by clinical trials.