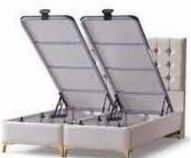

me without collapsing.



ORTHOPEDIC **SURFACE** 

A support system that fully adapts to your spine and body curves so that the musculoskeletal system can maintain its healthy, orthopedic posture while lying down.



It helps prevent sweating by increasing air circulation thanks to the air channels on the surface.

- Thanks to its technology, it supports the back and waist in the most accurate way, and does not lose its form for years. Ideal for those looking for a firm mattress.
- •Angel, the cotton fabric on the winter surface of the mattress creates a warm sleeping environment with its soft touch, while the silk added knitted fabric used on the summer side provides a bright appearance to its cooling effect.



















60

Design that attracts

attention at first

glance...







### **ISABEL** -MATTRESS-



**BONNEL** SPRING SYSTEM

Bonnel spring mattresses are called mattresses made of spring and sponge, which are made without any connection with each other.



High-density foams are more elastic and more durable than low-density foams. If two foams with the same hardness values feel similar, there is no doubt that the high density foam will be used for a much longer time without collapsing.

It helps prevent sweating by increasing air circulation thanks to the air channels on the surface.



ORTHOPEDIC SURFACE

A support system that fully adapts to your spine and body curves so that the musculoskeletal system can maintain its healthy, orthopedic posture while



WASHABLE PADS SYSTEM

Unlike other mattresses, the pad on the Como mattress is removable and dry-cl