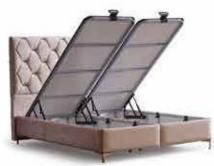

### FANCY -BEDDING-

Fancy Bedding Set brings an unconventional interpretation to sleeping environments, offering you a special world where nobility meets elegance.