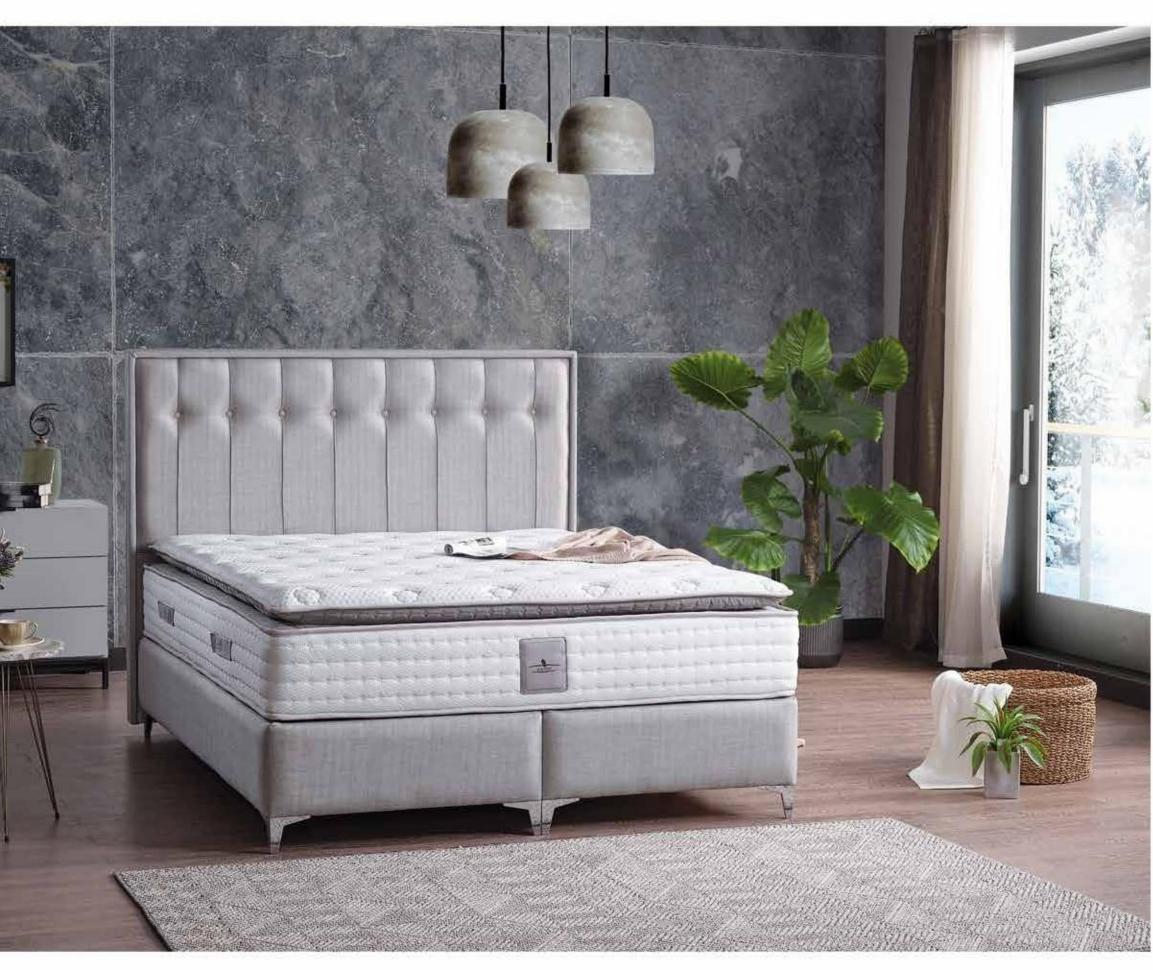

ger time without collapsing.



### ORTHOPEDIC SURFACE

A support system that fully adapts to your spine and body curves so that the musculoskeletal system can maintain its healthy, orthopedic posture while lying down.



### **BREATHIN CAPSULES**

It helps prevent sweating by increasing air circulation thanks to the air channels on the surface.

- Preventing Muscle Aches,
- Those with Waist, Neck and Back Problems,
- For those who wake up tired,
- Imagine a bed that rejuvenates the body by increasing the energy level in the body, helps the muscles to recover quickly, and helps to balance
- In addition, the Bergen mattress's ability to take your time to fall asleep 15 minutes earlier and increase your sleepiness by 33 minutes has been proven by clinical trials.

**57** 





















### ANGEL -BEDDING SET-

Angel Bedding Set brings an unconventional interpretation to sleeping environments, offering you a special world where nobility meets elegance.





### **ANGEL**

-MATTRESS-













**BONNEL SPRING SYSTEM** 

Bonnel spring mattresses are called mattresses made of spring and sponge, which are made without any connection with each other.



High-density foams are more elastic and more durable than low-density foams. If two foams with the same hardness values feel similar, there is no doubt that the high density foam will be used for a much longer time without collapsing.



ORTHOPEDIC **SURFACE** 

A support system that fully adapts to your spine and body curves so that the musculoskeletal system can maintain its healthy, orthopedic posture while lying down.