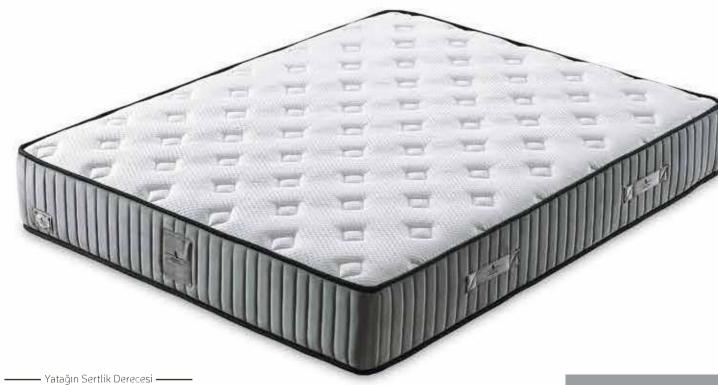

### **MOYA**

-MATTRESS-

Bonnel spring mattresses are called mattresses made of spring and sponge, which are made without any connection with each other.

High-density foams are more elastic and more durable than low-density foams. If two foams with the same hardness values feel similar, there is no doubt that the high density foam will be used for a much longer time without collapsing.

ORTHOPEDIC **SURFACE** 

A support system that fully adapts to your spine and body curves so that the musculoskeletal system can maintain its healthy, orthopedic posture while lying

### **BREATHING CAPSULES**

It helps prevent sweating by increasing air circulation thanks to the air channels on the surface.

- It is water repellent and oil repellent thanks to its Easy bird feature.
- •• Thanks to Easy bird technology, clean and hygienic firsts.
- Moya mattress, a new generation special spring that provides double support
- It allows you to be sent to sleep with its design.
- Moya has a similar comfort with its unique spring, as well as adapting to every body type due to its working principle. Moya Mattress, the most suitable environment with its smart adaptation technology,
- Ideal announcements to shoulders, essentials and attachments with the zoom system
- reducing your window by presenting