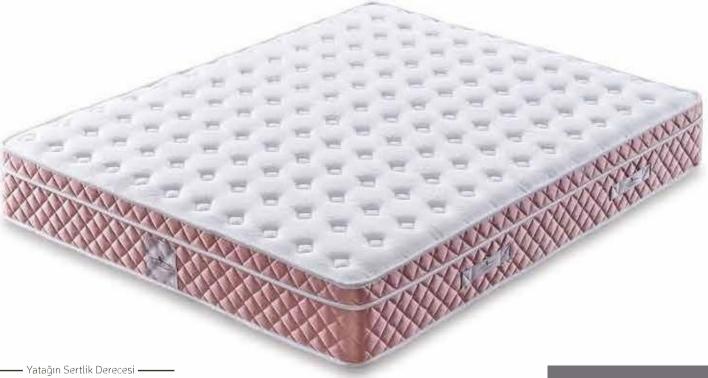

### **LEILA**

-MATTRESS-

Yatağın Sertlik Derecesi —

**ULTRA STRONG** SPRING SYSTEM

The spring system used in the mattresses is the result of the goal of perfection in heating and cooling degrees during the production phase in order to achieve the correct shape, durability, flexibility and performance, high performance and long-lasting products.

**SOFT** 

It is a soft orthopedic mattress of medium hardness, which is covered by a special foam produced with a mixture of Polyol and TDI raw materials on special spring systems, usually quilted with cotton fabric.

**BREATHING CAPSULES** 

It helps prevent sweating by increasing air circulation thanks to the air channels on the surface.

ORTHOPEDIC SURFACE

A support system that fully adapts to your spine and body curves so that the musculoskeletal system can maintain its healthy, orthopedic posture while lying

**WASHABLE PADS SYSTEM** 

Unlike other mattresses, the pad on the Como mattress is removable and dry-cleanable. This mattress not only provides a stress-free and healthy sleep, but also provides extra comfort of use.