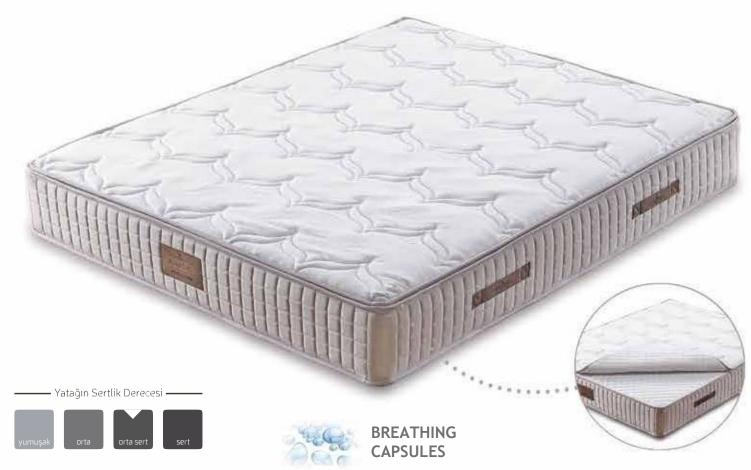

### **ALICE PLUS**

-MATTRESS-

**BONNEL** SPRING SYSTEM

Bonnel spring mattresses are called mattresses made of spring and sponge, which are made without any connection with each other.

High-density foams are more elastic and more durable than low-density foams. If two foams with the same hardness values feel similar, there is no doubt that the high density foam will be used for a much longer time without collapsing.

ORTHOPEDIC

A support system that fully adapts to your spine and body curves so that the musculoskeletal system can maintain its healthy, orthopedic posture while lying

**BREATHING CAPSULES** 

It helps prevent sweating by increasing air circulation thanks to the air channels on the surface.

- Double-sided with a luxurious knitted fabric with a Spring System consisting of double tempered steel springs exclusive to
- Multi-use mattress, inner and side support sponges, full orthopedic, economic and long-lasting structure that provides full support to