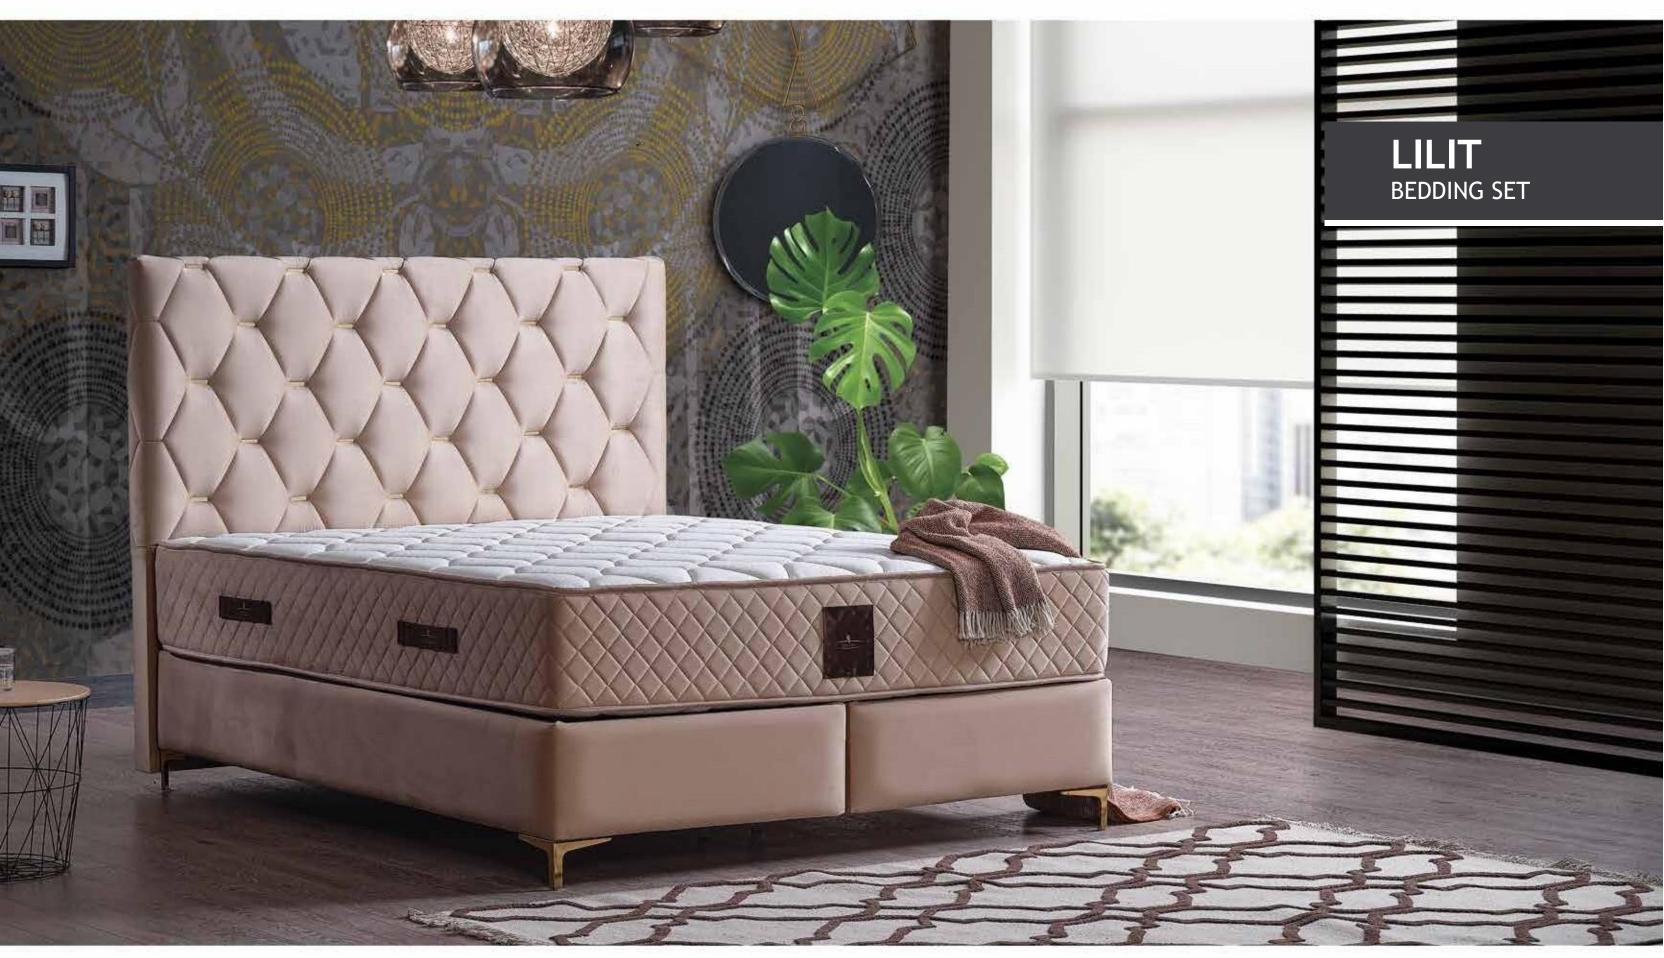

system can maintain its healthy, orthopedic posture while lying down.



WASHABLE PADS SYSTEM

Unlike other mattresses, the pad on the Como mattress is removable and dry-cleanable. This mattress not only provides a stress-free and healthy sleep, but also provides extra comfort of use.

Thanks to the Yourstock24 special springs, the Diana mattress provides you with special support, regardless of your body profile and sleeping habits.

Imagine an intelligent system that immediately adapts to every movement of your body.

Thanks to the spring and sponge placements in the Diana Mattress, it behaves smarter than ordinary bonel springs. It provides the best adaptation to body movements during sleep by adapting to the whole body profile and sleeping positions.





















Spring
System











-MATTRESS-





– Yatağın Sertlik Derecesi •

Bonnel spring mattresses are called mattresses made of spring and sponge, which are made without any connection with each other.



High-density foams are more elastic and more durable than low-density foams. If two foams with the same hardness values feel similar, there is no doubt that the high density foam will be used for a much longer time without collapsing.



ORTHOPEDIC SURFACE

A support system that fully adapts to your spine and body curves so that the musculoskeletal system can maintain its healthy, orthopedic posture while lying down.



It helps prevent sweating by increasing air circulation

thanks to the air channels on the surface.



- on the upper part.
- During a good night's sleep, the natural sleep movements that