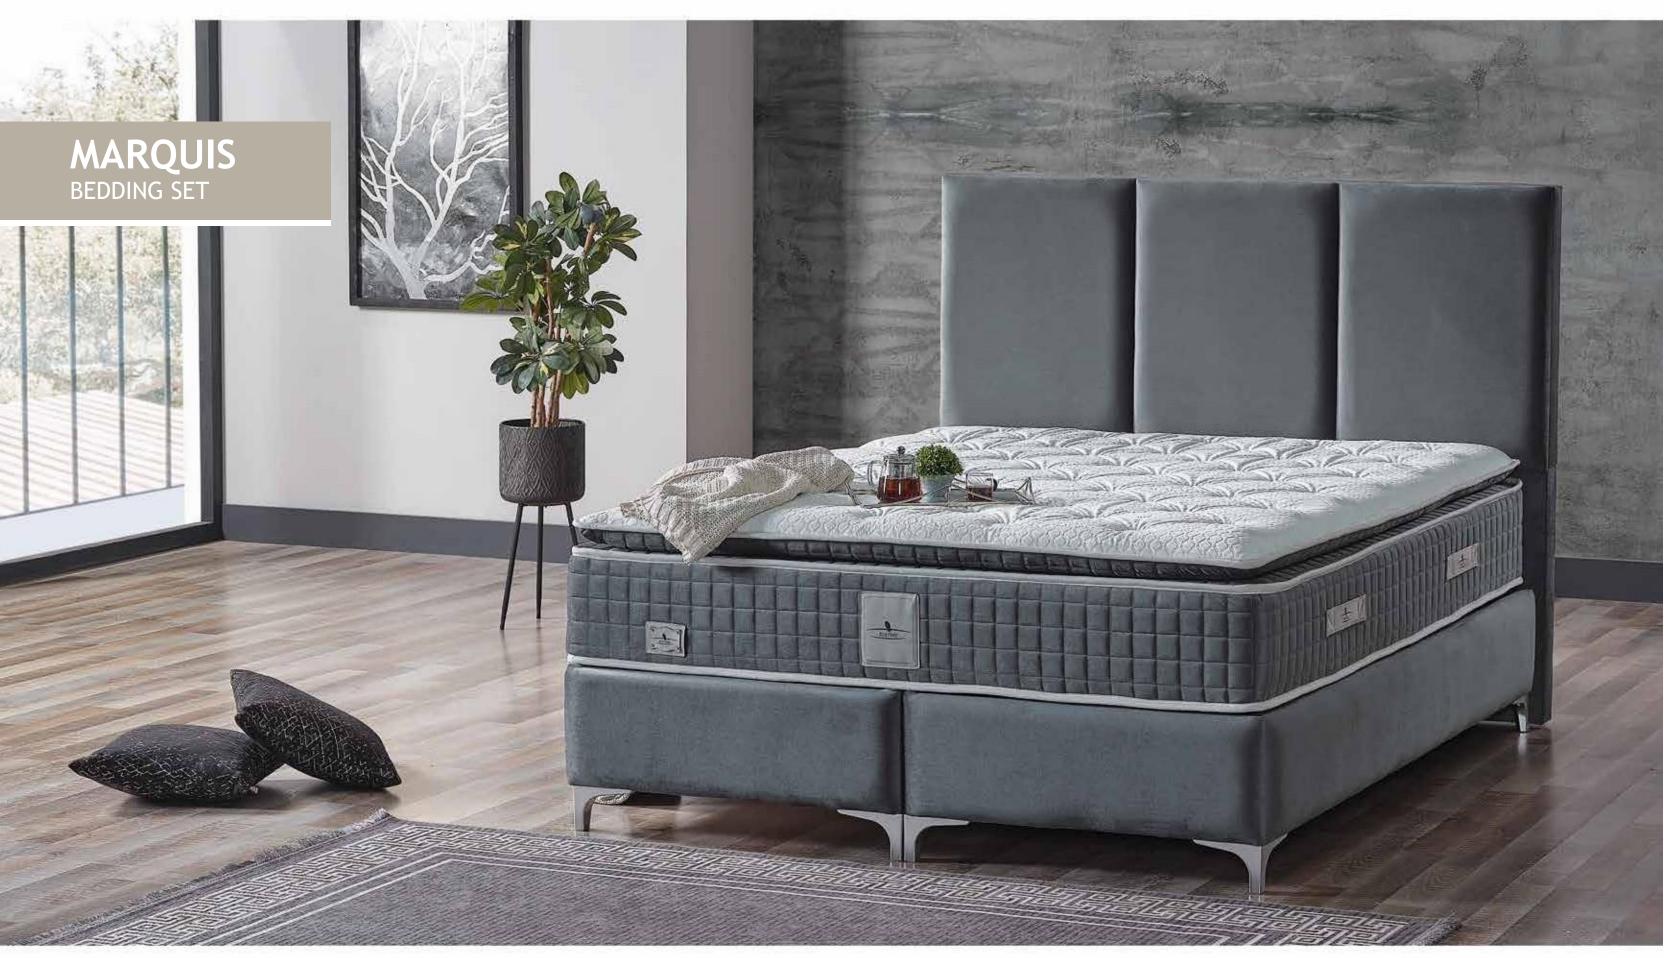

### MARQUIS -MATTRESS-

– Yatağın Sertlik Derecesi —

### ULTRA STRONG SPRING SYSTEM

The spring system used in the mattresses is the result of the goal of perfection in heating and cooling degrees during the production phase in order to achieve the correct shape, durability, flexibility and performance, high performance and long-lasting products.

### HIGH DENSITY FOAMS

High-density foams are more elastic and more durable than low-density foams. If two foams with the same hardness values feel similar, there is no doubt that the high density foam will be used for a much longer time without collapsing.

### ORTHOPEDIC SURFACE

A support system that fully adapts to your spine and body curves so that the musculoskeletal system can maintain its healthy, orthopedic posture while lying down.

### BREATHING CAPSULES

It helps prevent sweating by increasing air circulation thanks to the air channels on the surface.

With the thermal technology that regulates your body temperature while you sleep, the temperature is temporarily stored when the body and surrounding temperature rises, and then spreads when the temperature drops. Extra comfort pad