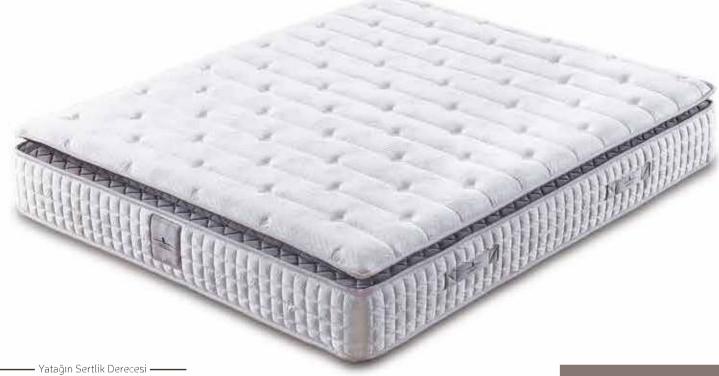

### **HATEM** -MATTRESS-

**BONNEL SPRING SYSTEM** 

Bonnel spring mattresses are called mattresses made of spring and sponge, which are made without any connection with each other.

High-density foams are more elastic and more durable than low-density foams. If two sponges with the same hardness values feel similar, there is no doubt that the high density foam will be used for a much longer time without collapsing.

ORTHOPEDIC SURFACE

A support system that fully adapts to your spine and body curves so that the musculoskeletal system can maintain its healthy, orthopedic posture while lying

**BREATHING CAPSULES** 

It helps prevent sweating by increasing air circulation thanks to the air channels on the surface.

Hatem mattress offers a comfortable and comfortable sleep with its spring comfort and high density sponge layers.

- •Springs are connected to each other as standard and move at the same time
- •Bonnel preferred by those who want a full orthopedic and hard mattress
- With the spring technology, the mattress is contacted with more parts of the body.
- •Extra comfort and aesthetics has been added to our mattress with its soft-touch knit fabric.