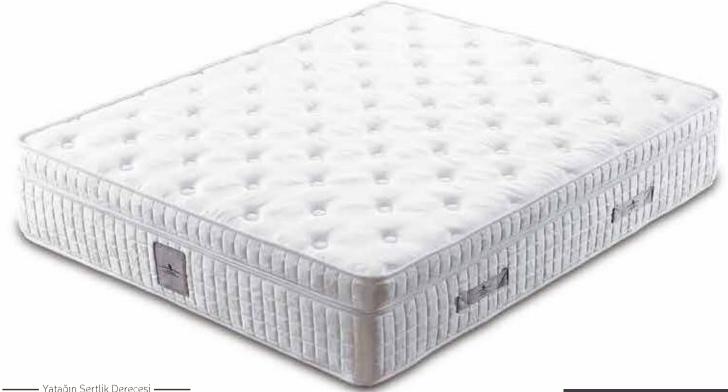

### **LEILA**

-MATTRESS-

Yatağın Sertlik Derecesi —

**ULTRA STRONG** SPRING SYSTEM

The spring system used in the mattresses is the result of the goal of perfection in heating and cooling degrees during the production phase in order to achieve the correct shape, durability, flexibility and performance, high performance and long-lasting products.

**SOFT** 

It is a soft orthopedic mattress of medium hardness, which is covered by a special foam produced with a mixture of Polyol and TDI raw materials on special spring systems, usually quilted with cotton fabric.

**BREATHING CAPSULES** 

It helps prevent sweating by increasing air circulation thanks to the air channels on the surface.

ORTHOPEDIC SURFACE

A support system that fully adapts to your spine and body curves so that the musculoskeletal system can maintain its healthy, orthopedic posture while lying

**WASHABLE PADS SYSTEM** 

Unlike other mattresses, the pad on the Como mattress is removable and dry-cleanable. This mattress not only provides a stress-free and healthy sleep, but also provides extra comfort of use.