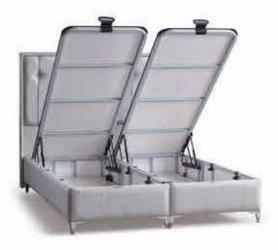

ealthy, orthopedic posture while lying down.



### **BREATHIN CAPSULES**

It helps prevent sweating by increasing air circulation thanks to the air channels on the surface.

- Preventing Muscle Aches,
- Those with Waist, Neck and Back Problems,
- For those who wake up tired,
- Imagine a bed that rejuvenates the body by increasing the energy level in the body, helps the muscles to recover quickly, and helps to balance
- In addition, the Bergen mattress's ability to take your time to fall asleep 15 minutes earlier and increase your sleepiness by 33 minutes has been proven by clinical trials.

**57** 





















### ANGEL -BEDDING SET-

Angel Bedding Set brings an unconventional interpretation to sleeping environments, offering you a special world where nobility meets elegance.





### **ANGEL**

-MATTRESS-













**BONNEL SPRING SYSTEM** 

Bonnel spring mattresses are called mattresses made of spring and sponge, which are made without any connection with each other.



High-density foams are more elastic and more durable than low-density foams. If two foams with the same hardness values feel similar, there is no doubt that the high density foam will be used for a much longer time without collapsing.



ORTHOPEDIC **SURFACE** 

A support system that fully adapts to your spine and body curves so that the musculoskeletal system can maintain its healthy, orthopedic posture while lying down.



It helps prevent sweating by increasing air circulation thanks to the air channels on the surface.

- Thanks to its technology, it supports the back and waist in the most