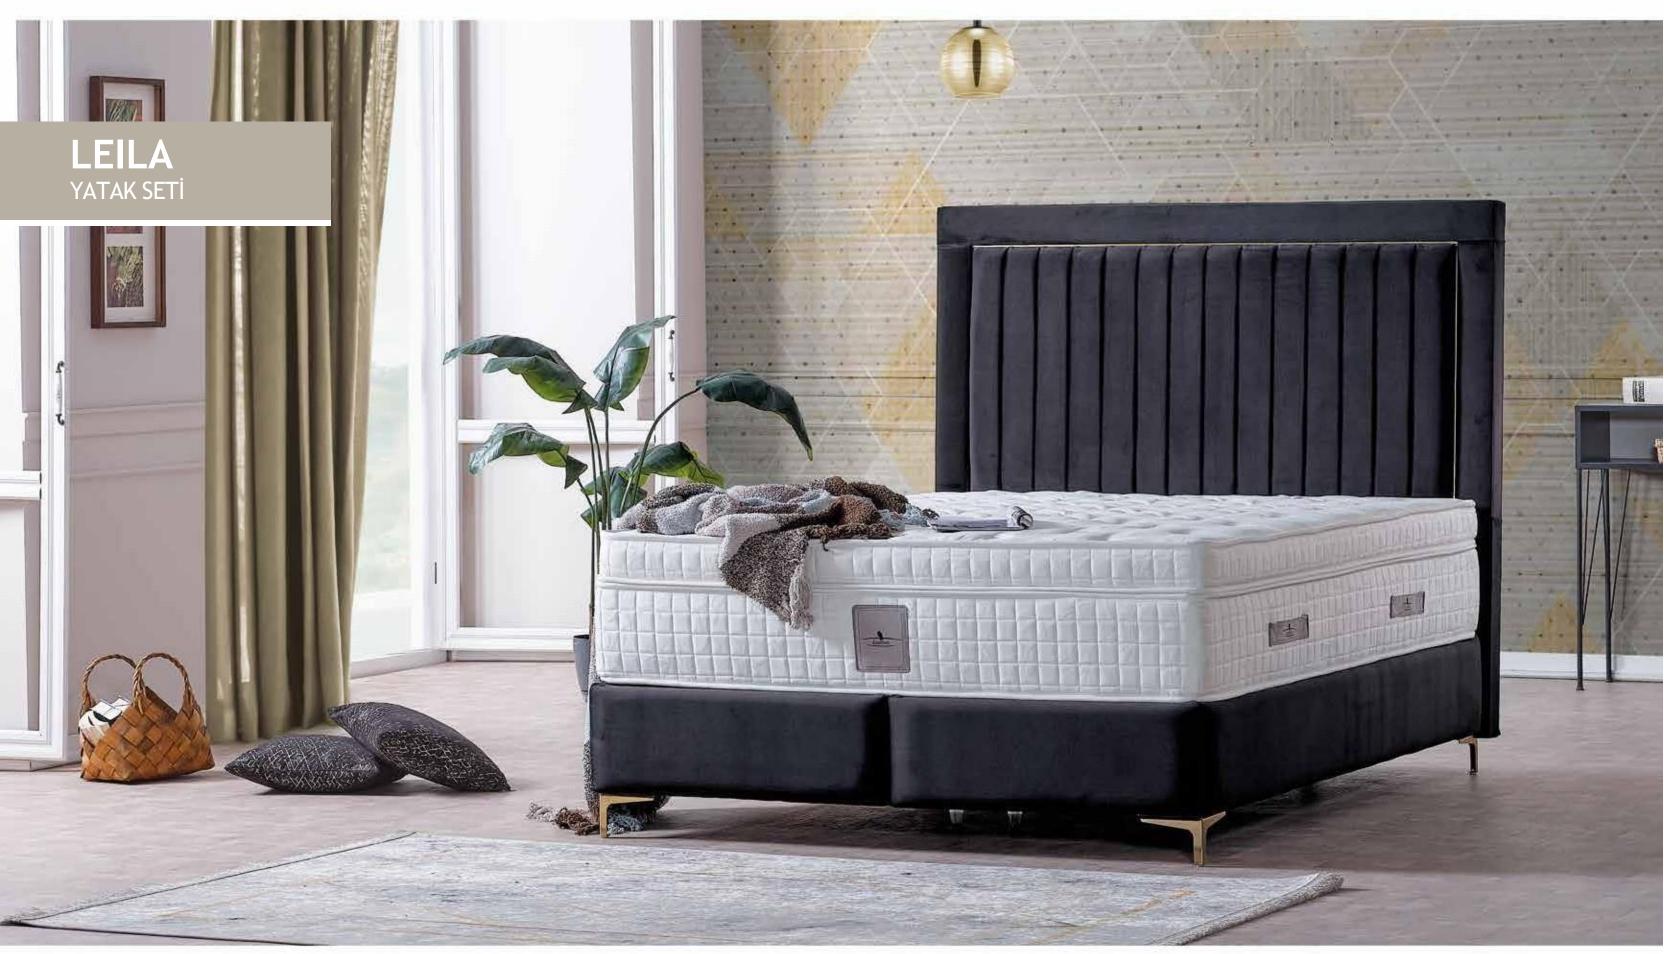

### **LEILA**

-MATTRESS-

Yatağın Sertlik Derecesi —

**ULTRA STRONG** SPRING SYSTEM

The spring system used in the mattresses is the result of the goal of perfection in heating and cooling degrees during the production phase in order to achieve the correct shape, durability, flexibility and performance, high performance and long-lasting products.

Thanks to its feather special springs, whatever your body profile and sleeping habits, the Leila mattress provides you with special support.

Imagine an intelligent system that immediately adapts to every movement of your body.

Produced with Viscojell technology Thanks to the spring and sponge placements in the Leila mattress, it behaves smarter than ordinary bonel springs. It provides the best adaptation to body movements during sleep by adapting to the whole body profile and sleeping positions.

It becomes a special mattress for you by providing personalized thermal comfort with Viscojell technology.

25

Adapts to your room

withit's stylish design...