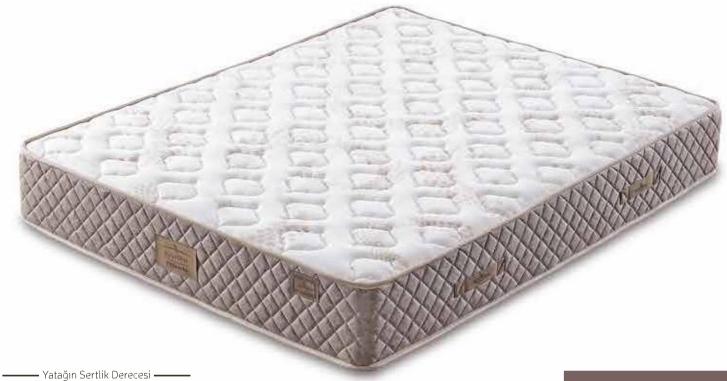

### **LEILA**

-MATTRESS-

Yatağın Sertlik Derecesi —

**ULTRA STRONG** SPRING SYSTEM

The spring system used in the mattresses is the result of the goal of perfection in heating and cooling degrees during the production phase in order to achieve the correct shape, durability, flexibility and performance, high performance and long-lasting products.

**SOFT** 

It is a soft orthopedic mattress of medium hardness, which is covered by a special foam produced with a mixture of Polyol and TDI raw materials on special spring systems, usually quilted with cotton fabric.

**BREATHING CAPSULES** 

It helps prevent sweating by increasing air circulation thanks to the air channels on the surface.

ORTHOPEDIC SURFACE

A support system that fully adapts to your spine and body curves so that the musculoskeletal system can maintain its healthy, orthopedic posture while lying

**WASHABLE PADS SYSTEM** 

Unlike other mattresses, the pad on the Como mattress is removable and dry-cleanable. This mattress not only provides a stress-free and healthy sleep, but also provides extra comfort of use.