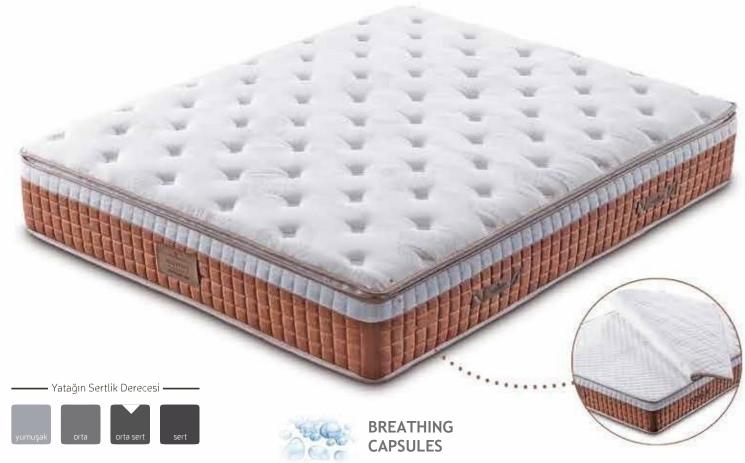

### **COMO**

-MATTRESS-

**POCKET SPRINGSYSTEM** 

According to the hardness of the mattress to be produced in the pocket spring system, the wires of different diameters are covered with fabric one by one and packaged independently from each other.

Different pressures are applied to many points of the body with wires of different diameters and zone springs of different hardness lined up for 5 different points of the body.

It is a soft orthopedic mattress of medium hardness, which is covered by a special foam produced with a mixture of Polyol and TDI raw materials on special spring systems, usually quilted with cotton fabric.

It helps prevent sweating by increasing air circulation thanks to the air channels on the surface.

ORTHOPEDIC SURFACE

A support system that fully adapts to your spine and body curves so that the musculoskeletal system can maintain its healthy, orthopedic posture while lying down.

**WASHABLE** PADS SYSTEM

Unlike other mattresses, the pad on the Como mattress is removable and dry-cleanable. This mattress not only provides a stress-free and healthy sleep, but also provides extra comfort of use.

The Como mattress provides excellent support by instantly detecting all points of the body that come into contact with the mattress, with the spring system formed by the pocket springs in its core and the spring technology consisting of the world's best pocket springs. Our non-stop working springs, the awardwinning spring technologies of the como mattress with the smart spring, provide high air permeability.