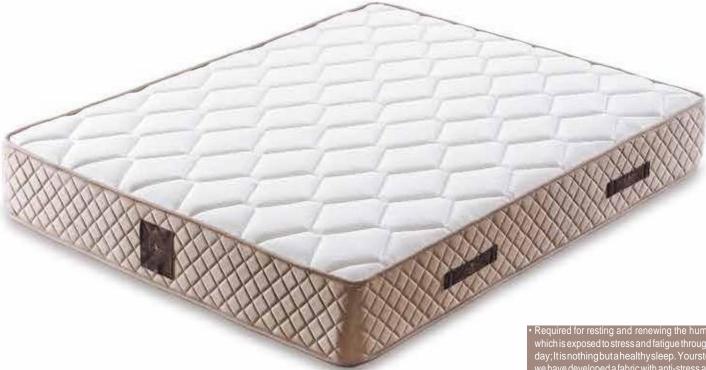

### **FANCY**

-MATTRESS-

**ULTRA STRONG** SPRING SYSTEM

The spring system used in the mattresses is the result of the goal of perfection in heating and cooling degrees during the production phase in order to achieve the correct shape, durability, flexibility and performance, high performance and long-lasting products.

High-density foams are more elastic and more durable than low-density foams. If two foams with the same hardness values feel similar, there is no doubt that the high density foam will be used for a much longer time without collapsing.

ORTHOPEDIC SURFACE

A support system that fully adapts to your spine and body curves so that the musculoskeletal system can maintain its healthy, orthopedic posture while lying down.

**COOLER FABRIC** 

Cooler technology ensures that the body stays cool by creating a feeling of coolness with its eco-friendly fabric. Cooler, which creates a cool sleep environment, shortens the time to fall as leep and provides a more comfortable sleep environment. In addition, the cooler fabric does not lose its coolness.

you will leave your mornings behind when you wake up tired, thanks to the double support and high comfort it provides to the spine.

The result of the cooperation between Kustuyu and the world's best spring technology manufacturers. Feather Fancy Mattress, which has twice as many springs as its counterparts provides springs as its counterparts, provides 2 times more supportto the spine. and with its high comfort, it allows you to leave behind the mornings when you wake up tired. its Ultra lumbar support exclusive to Kustuyu, it also becomes indispensable for a special, deep sleep thanks to our personalized system and technology.