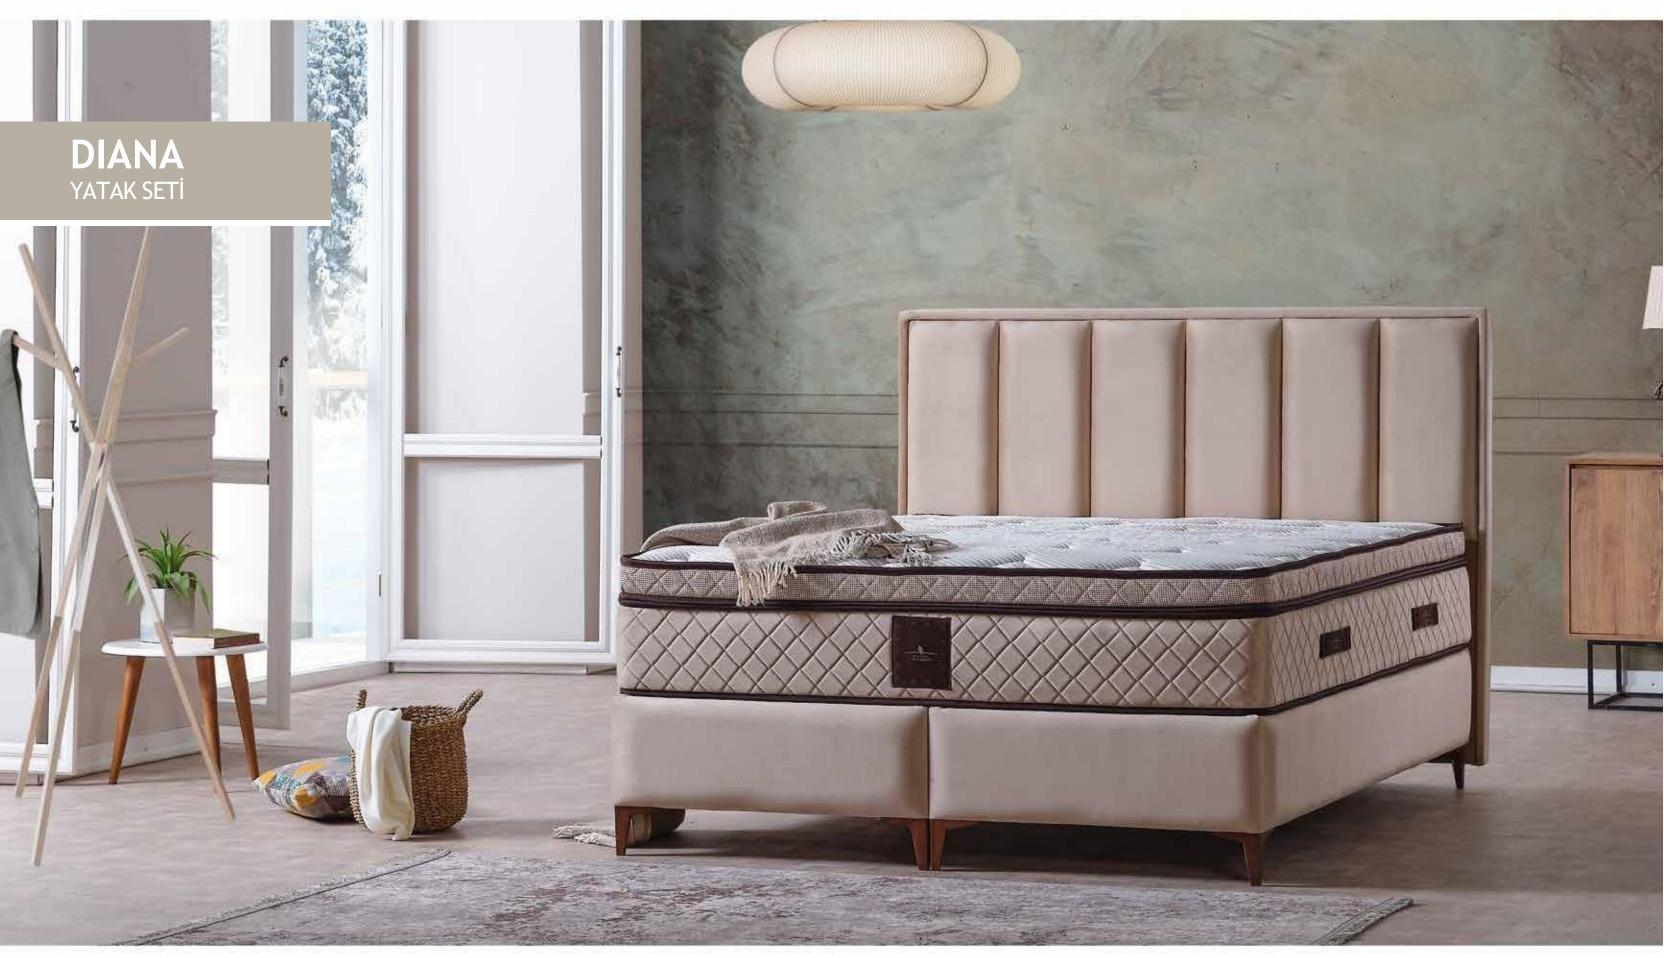

### DIANA -MATTERS-

— Yatağın Sertlik Derecesi —

ULTRA GÜÇLÜ YAY SİSTEMİ

The spring system used in the mattresses is the result of the goal of perfection in heating and cooling degrees during the production phase in order to achieve the correct shape, durability, flexibility and performance, high performance and long-lasting products.

Thanks to the Yourstock24 special springs, the Diana mattress provides you with special support, regardless of your body profile and sleeping habits.

Imagine an intelligent system that immediately adapts to every movement of your body.

Thanks to the spring and sponge placements in the Diana Mattress, it behaves smarter than ordinary bonel springs. It provides the best adaptation to body movements during sleep by adapting to the whole body profile and sleeping positions.