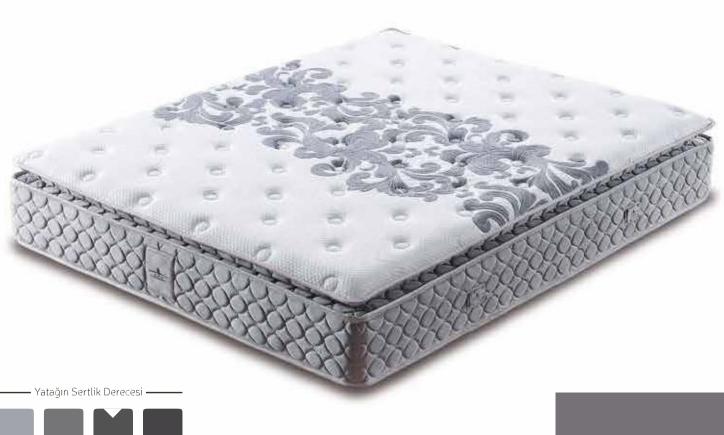

### **BERGEN**

-MATTRESS-

### **ULTRA STRONG** SPRING SYSTEM

The spring system used in the mattresses is the result of the goal of perfection in heating and cooling degrees during the production phase in order to achieve the correct shape, durability, flexibility and performance, high performance and long-lasting products.

### **HIGH DENSITY** ■ FOAMS

High-density foams are more elastic and more durable than low-density foams. If two foams with the same hardness values feel similar, there is no doubt that the high density foam will be used for a much longer time without collapsing.

### ORTHOPEDIC SURFACE

A support system that fully adapts to your spine and body curves so that the musculoskeletal system can maintain its healthy, orthopedic posture while lying down.

### **BREATHIN CAPSULES**

It helps prevent sweating by increasing air circulation thanks to the air channels on the surface.

- Preventing Muscle Aches,
- Those with Waist, Neck and Back Problems,
- For those who wake up tired,
- Imagine a bed that rejuvenates the body by increasing the energy level in the body, helps the muscles to recover quickly, and helps to balance
- In addition, the Bergen mattress's ability to take your time to fall asleep 15 minutes earlier and increase your sleepiness by 33 minutes has been proven by clinical trials.