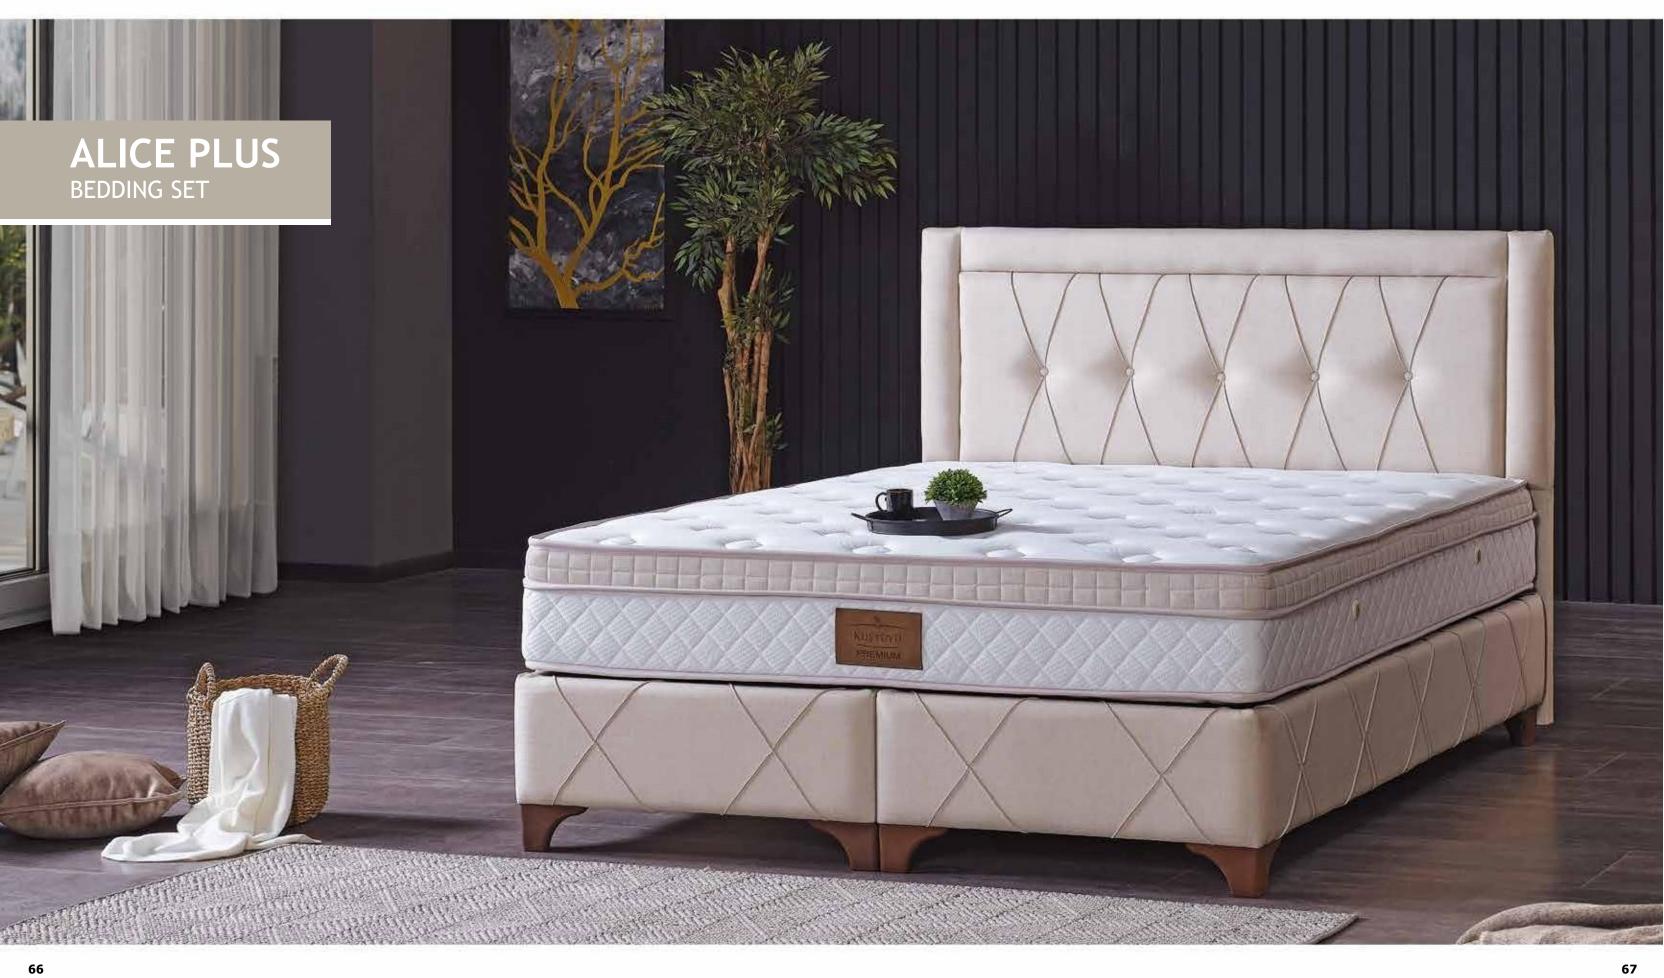

### **ALICE PLUS**

-MATTRESS-

**BONNEL** SPRING SYSTEM

Bonnel spring mattresses are called mattresses made of spring and sponge, which are made without any connection with each other.

High-density foams are more elastic and more durable than low-density foams. If two foams with the same hardness values feel similar, there is no doubt that the high density foam will be used for a much longer time without collapsing.

ORTHOPEDIC

A support system that fully adapts to your spine and body curves so that the musculoskeletal system can maintain its healthy, orthopedic posture while lying

**BREATHING CAPSULES** 

It helps prevent sweating by increasing air circulation thanks to the air channels on the surface.

- Double-sided with a luxurious knitted fabric with a Spring System consisting of double tempered steel springs exclusive to
- Multi-use mattress, inner and side support sponges, full orthopedic, economic and long-lasting structure that provides full support to