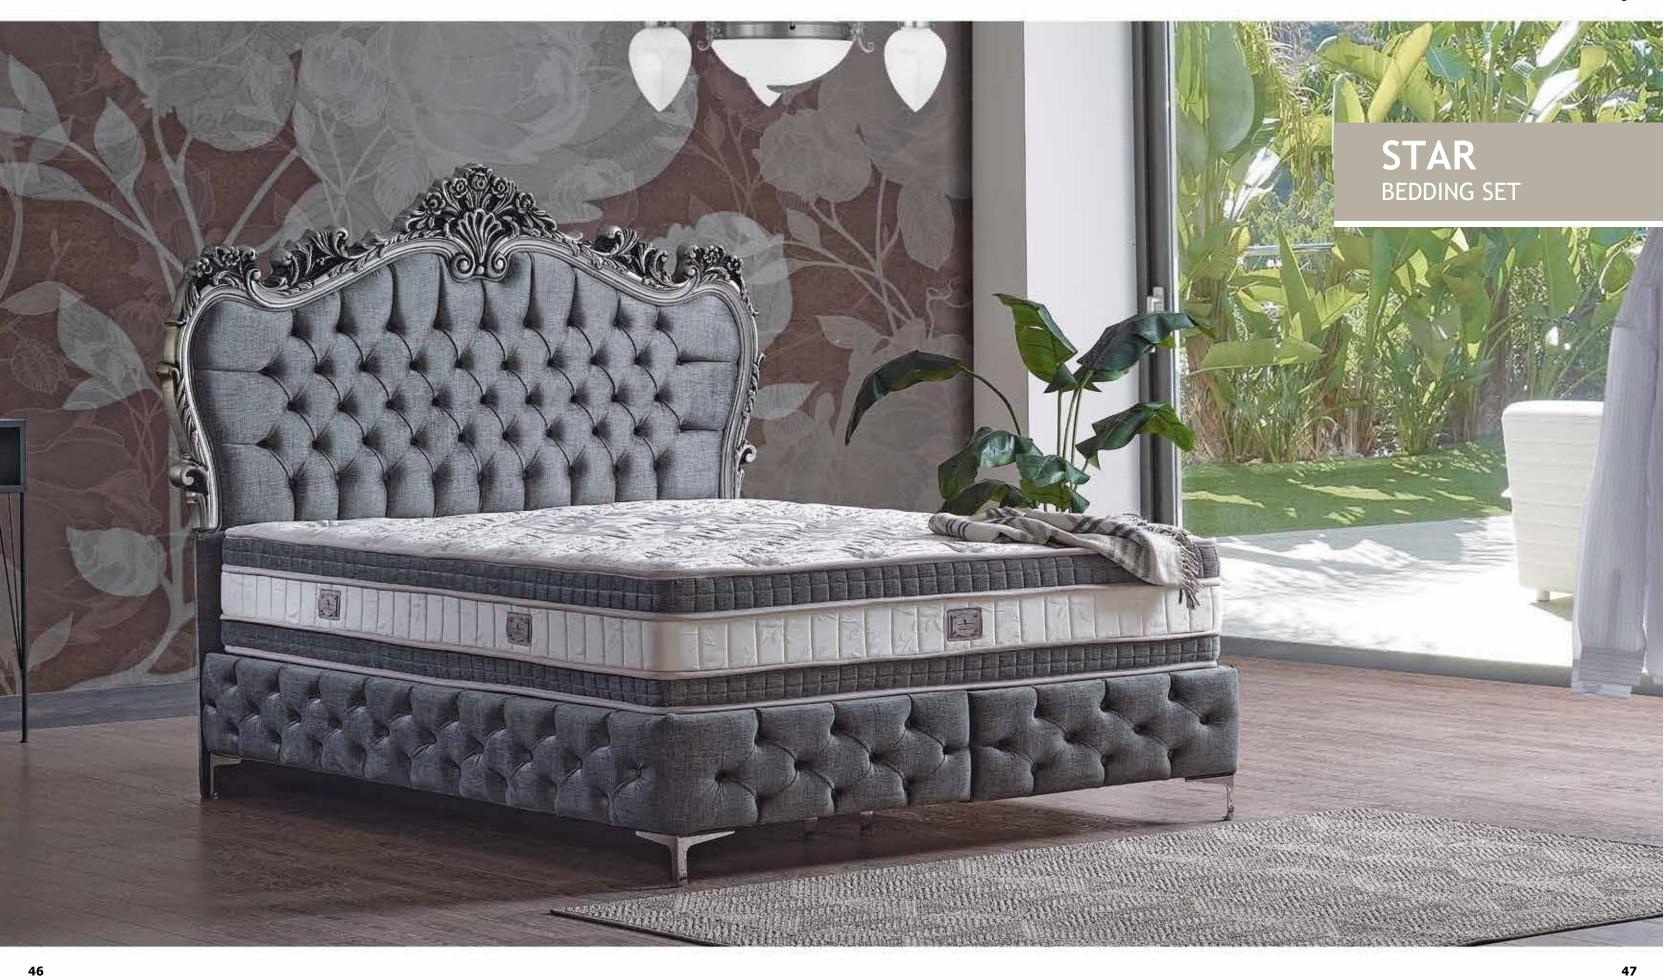

### **STAR**

-MATTRESS-

**SPRING SYSTEM** 

Bonnel spring mattresses are called mattresses made of spring and sponge, which are made without any connection with each other.

High-density foams are more elastic and more durable than low-density foams. If two foams with the same hardness values feel similar, there is no doubt that the high density foam will be used for a much longer time without collapsing.

ORTHOPEDIC **SURFACE** 

A support system that fully adapts to your spine and body curves so that the musculoskeletal system can maintain its healthy, orthopedic posture while lying down.

**BREATHING CAPSULES** 

It helps prevent sweating by increasing air circulation thanks to the air channels on the surface.

- Our model, specially designed for the Studio collection series, has a different line and design details with its special denim applied fabric.
  It is a very stylish design with fine touches in details with the air capsules used in our model.
  Bonel spring is used in our hed.

- Bonel spring is used in our bed.Our bed has the feature of double-sided
- Comfort is at the forefront in our mattress, which is supported by edge support sponges.

49

(2010) 1010

**PANDORA** -BEDDING SET-