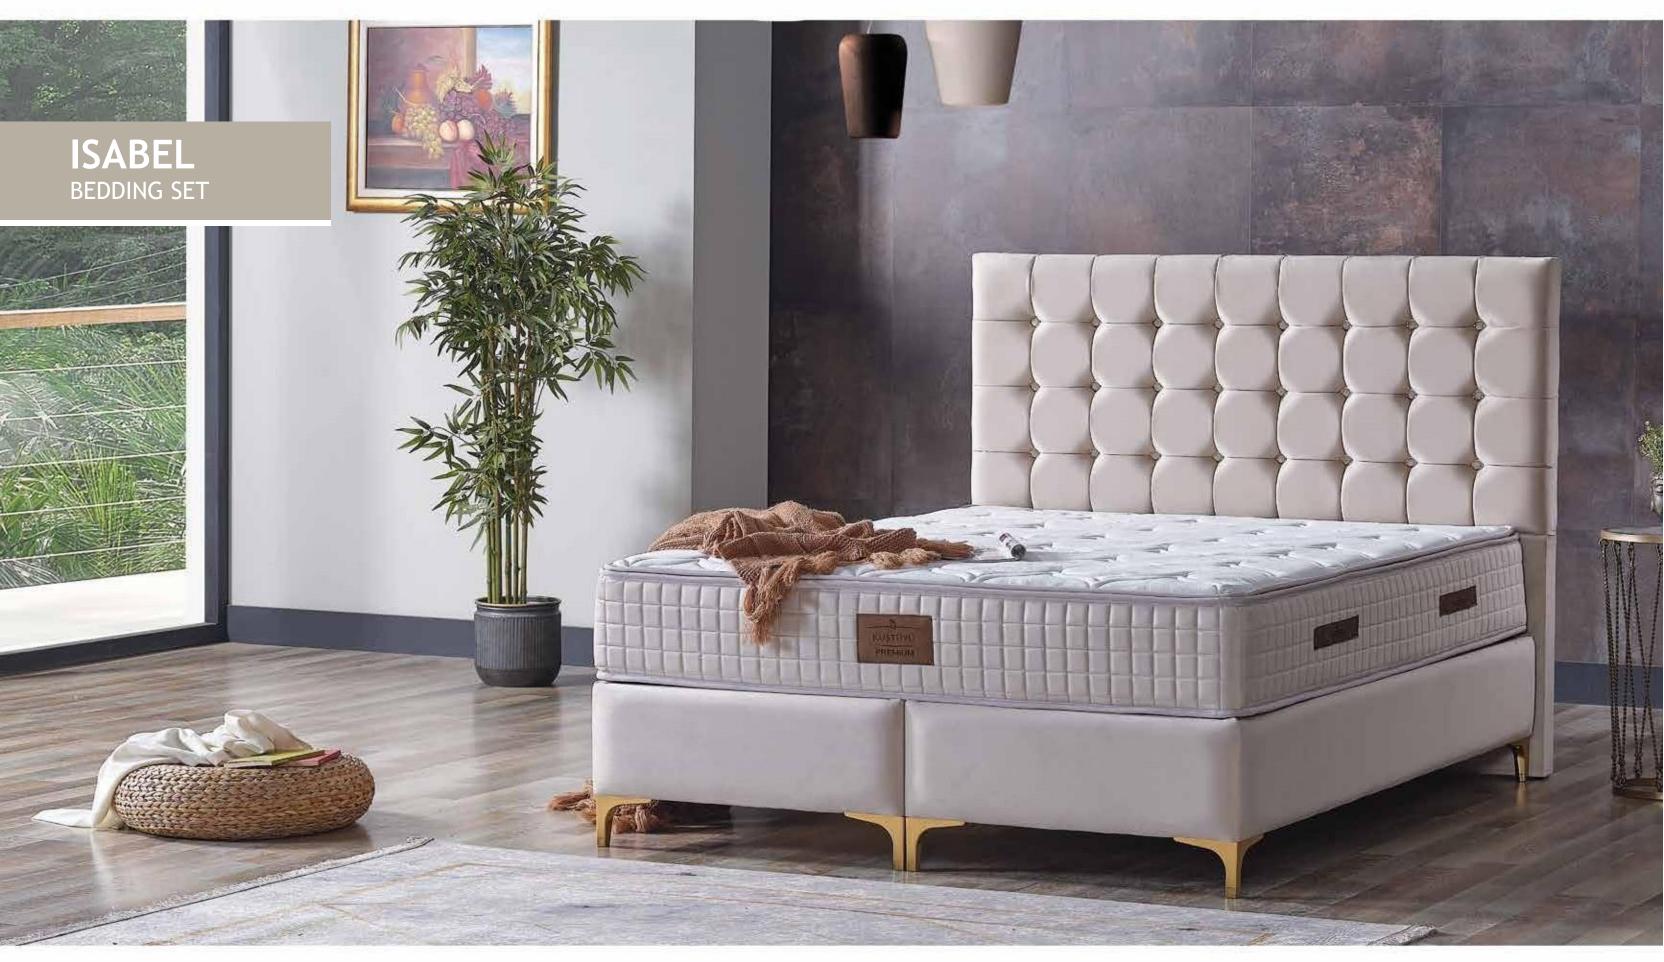

### **ISABEL** -MATTRESS-

**BONNEL** SPRING SYSTEM

Bonnel spring mattresses are called mattresses made of spring and sponge, which are made without any connection with each other.

High-density foams are more elastic and more durable than low-density foams. If two foams with the same hardness values feel similar, there is no doubt that the high density foam will be used for a much longer time without collapsing.

It helps prevent sweating by increasing air circulation thanks to the air channels on the surface.

ORTHOPEDIC SURFACE

A support system that fully adapts to your spine and body curves so that the musculoskeletal system can maintain its healthy, orthopedic posture while

WASHABLE PADS SYSTEM

Unlike other mattresses, the pad on the Como mattress is removable and dry-cleanable. This mattress not only provides a stress-free and healthy sleep, but also provides extra comfort of use.

• With KUŞTÜYÜSpring Technology, the mattress, which has high strength, does not deteriorate for years. The Isabel mattress, which has cotton with a moisturizing effect that keeps it cool on the summer side and warm fabric on the winter side, balances the body temperature.