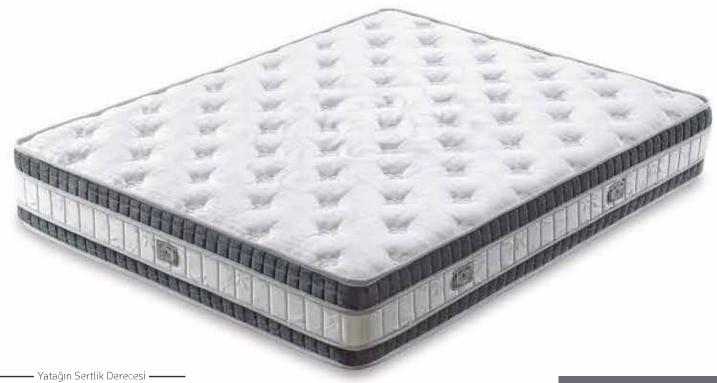

### **PANDORA**

-MATTRESS-

**ULTRA STRONG SPRING SYSTEM** 

The spring system used in the mattresses is the result of the goal of perfection in heating and cooling degrees during the production phase in order to achieve the correct shape, durability, flexibility and performance, high performance and long-lasting products.

High-density foams are more elastic and more durable than low-density foams. If two foams with the same hardness values feel similar, there is no doubt that the high density foam will be used for a much longer time without collapsing.

ORTHOPEDIC SURFACE

A support system that fully adapts to your spine and body curves so that the musculoskeletal system can maintain its healthy, orthopedic posture while

It helps prevents we atting by increasing air circulation thanks tothe air channels on the surface.