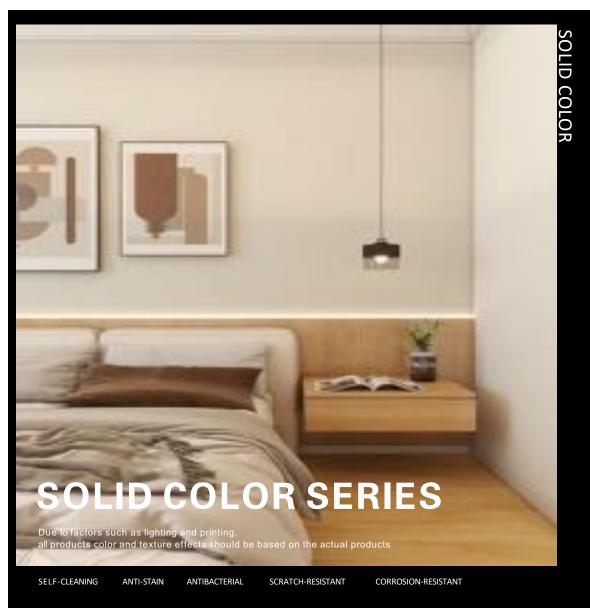

# Solid Color

METAL SPARKLING GLOSS SOLID COLOR TECH WOOD FABRIC NATURAL WOOD MARBLE VEINING

: 1092-5 MODEL: 108

EL: 1005-5 MODEL: 1

L: 1088-5 MODEL: 1035-8

MODEL : 1001-5

METAL SPARKLING GLOSS SOLID COLOR TECH WOOD FABRIC NATURAL WOOD MARBLE VEINING