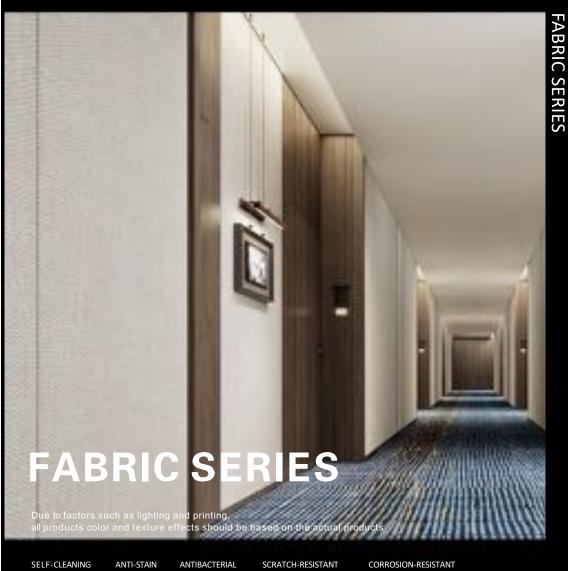

### Fabric Series

MODEL: 7101

MODEL: 7214

MODEL: 7102

MODEL: 7132

MODEL: 7103

MODEL: 7141

MODEL: 7100

MODEL: 7117

MODEL: 7112

MODEL: 7133

MODEL: 7115

MODEL: 7139

METAL SPARKLING GLOSS SOLID COLOR TECH WOOD FABRIC NATURAL WOOD MARBLE VEINING

MODEL: 7140

MODEL: 7207

MODEL: 7205

MODEL: 7208

MODEL: 7206

MODEL: 7201

MODEL: 7202

MODEL: 7209

MODEL: 7203

MODEL: 7210

MODEL: 7204

MODEL: 7211

METAL SPARKLING GLOSS SOLID COLOR TECH WOOD FABRIC NATURAL WOOD MARBLE VEINING

MODEL: 7212

MODEL: 7136

MODEL: 7118

MODEL: 7138

MODEL: 7135

MODEL: 7028

METAL SPARKLING GLOSS SOLID COLOR TECH WOOD FABRIC NATURAL WOOD MARBLE VEINING

MODEL: 7134

MODEL: 7137

ANTI-STAIN ANTIBACTERIAL SCRATCH-RESISTANT CORROSION-RESISTANT