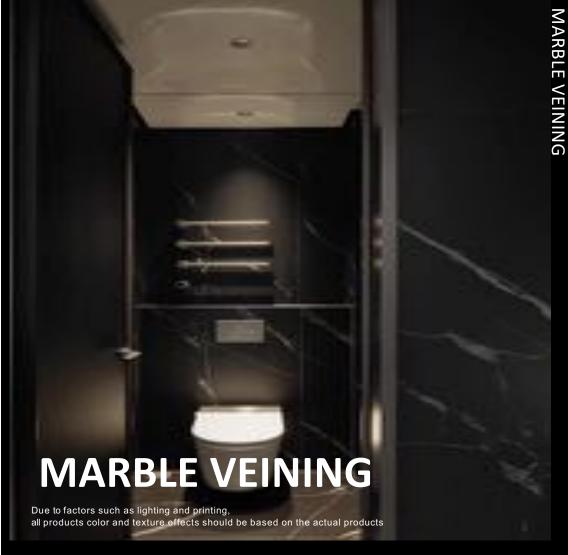

# Marble Veining

METAL SPARKLING GLOSS SOLID COLOR TECH WOOD FABRIC NATURAL WOOD MARBLE VEINING

MODEL: 6125

MODEL: 6126

SELF-CLEANING

ANTI-STAIN

ANTIBACTERIAL

SCRATCH-RESISTANT