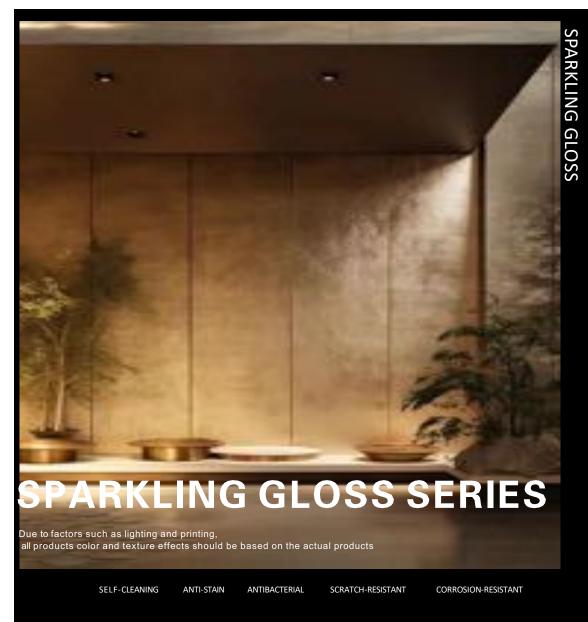

# Metal Series

METAL SPARKLING GLOSS SOLID COLOR TECH WOOD FABRIC NATURAL WOOD MARBLE VEINING

MODEL: 2011-35

MODEL: 2013-35 MODEL: 2012-35

SELF-CLEANING

ANTI-STAIN

INI

ANTIBACTERIAL

# Sparkling Gloss

MODEL: 8805-8

MODEL: 8806-8

MODEL: 6311-8

MODEL: 6315-8

METAL SPARKLING GLOSS SOLID COLOR TECH WOOD FABRIC NATURAL WOOD MARBLE VEINING

MODEL: 8026-15

MODEL: 8027-30