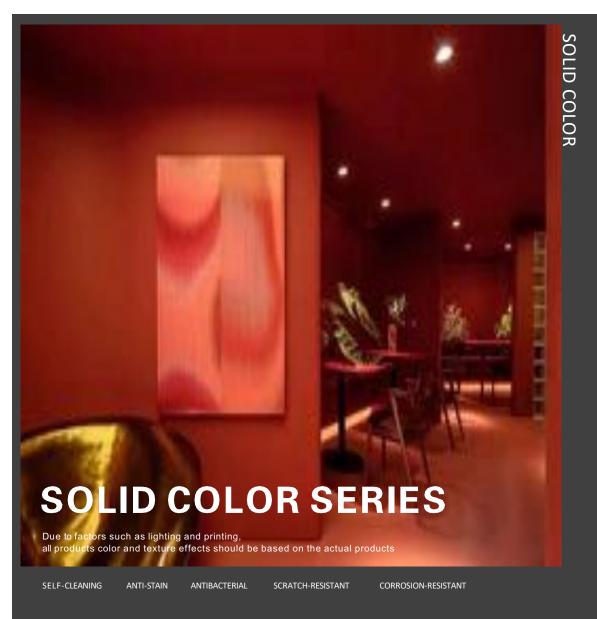

# Solid Color

METAL SPARKLING GLOSS SOLID COLOR TECH WOOD FABRIC NATURAL WOOD MARBLE VEINING

: 1092-5 MODEL: 108

EL: 1005-5 MODEL: 1

L: 1088-5 MODEL: 1035-8

MODEL : 1001-5

METAL SPARKLING GLOSS SOLID COLOR TECH WOOD FABRIC NATURAL WOOD MARBLE VEINING