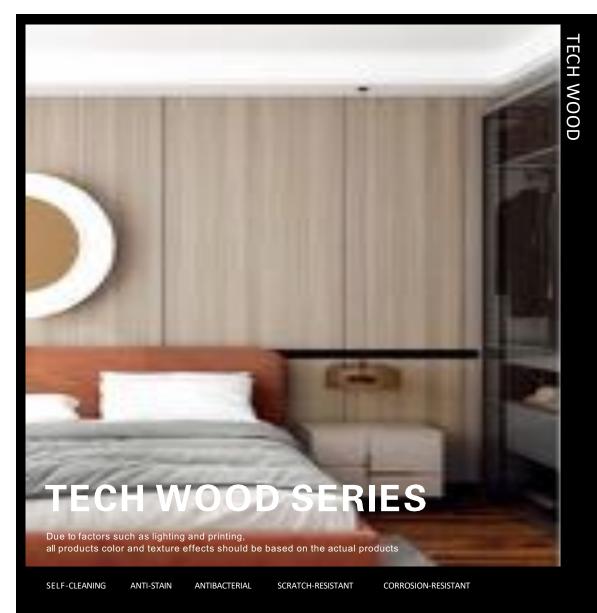

# Tech Wood Series

METAL SPARKLING GLOSS SOLID COLOR TECH WOOD FABRIC NATURAL WOOD MARBLE VEINING

MODEL: 5127

MODEL: 5159

MODEL: 5004

MODEL: 5191

MODEL: 5129

MODEL: 5007