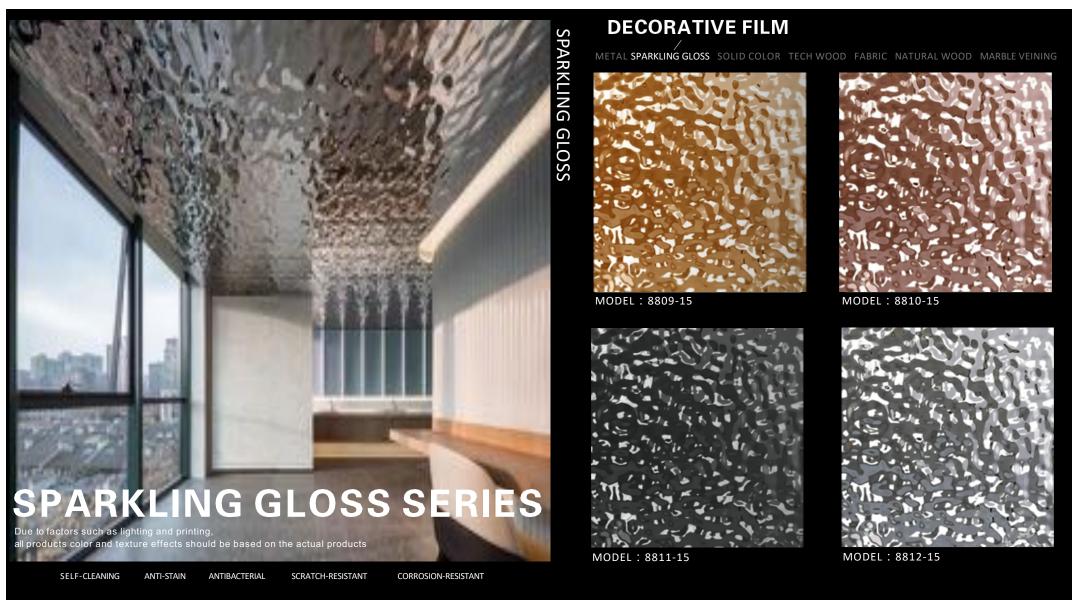

# Sparkling Gloss

MODEL: 8805-8

MODEL: 8806-8

MODEL: 6311-8

MODEL: 6315-8

METAL SPARKLING GLOSS SOLID COLOR TECH WOOD FABRIC NATURAL WOOD MARBLE VEINING

MODEL: 8026-15

MODEL: 8027-30

MODEL: 8028-30

MODEL: 8012-15