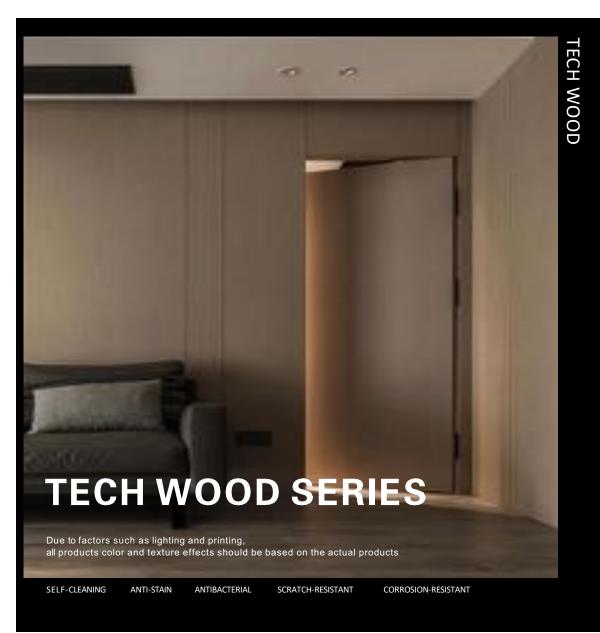

# Tech Wood Series

METAL SPARKLING GLOSS SOLID COLOR TECH WOOD FABRIC NATURAL WOOD MARBLE VEINING

MODEL: 5127

MODEL: 5159

MODEL: 5004

MODEL: 5191

MODEL: 5129

MODEL: 5007