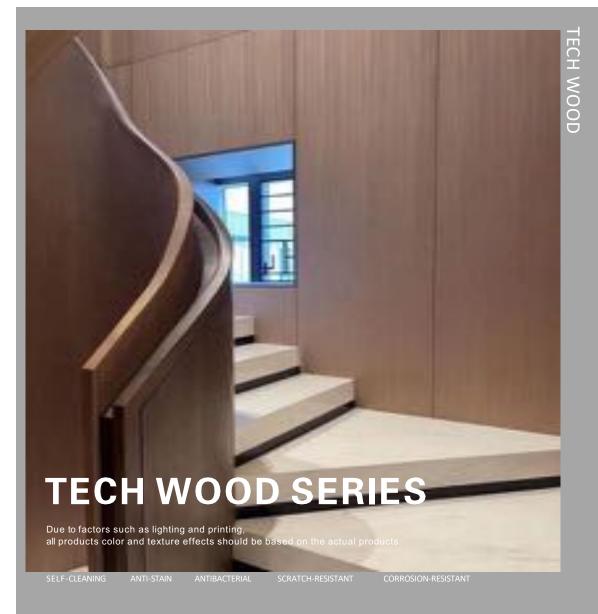

# Tech Wood Series

METAL SPARKLING GLOSS SOLID COLOR TECH WOOD FABRIC NATURAL WOOD MARBLE VEINING

MODEL: 5127

MODEL: 5159

MODEL: 5004

MODEL: 5191

MODEL: 5129

MODEL: 5007