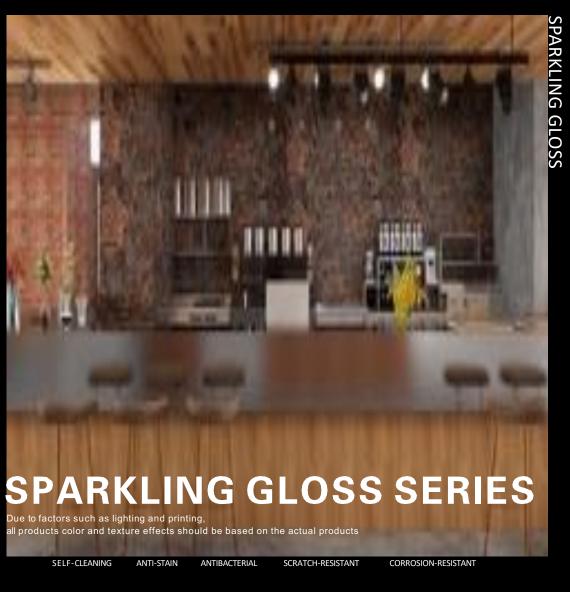

# Sparkling Gloss

MODEL: 8805-8

MODEL: 8806-8

MODEL: 6311-8

MODEL: 6315-8

METAL SPARKLING GLOSS SOLID COLOR TECH WOOD FABRIC NATURAL WOOD MARBLE VEINING

MODEL: 8026-15

MODEL: 8027-30

MODEL: 8028-30

MODEL: 8012-15