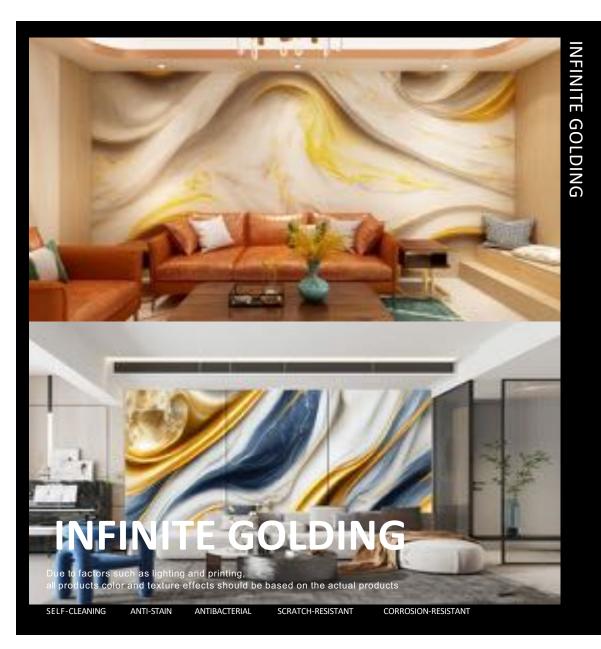

## Infinite Golding

■ Infinite golding

MODEL: LG2142

MODEL: LG2141

■ Infinite golding

MODEL: LG2146

INFINITE

GOLDING

MODEL: LG2145

SELF-CLEANING

ANTI-STAIN

ANTIBACTERIAL

SCRATCH-RESISTANT

CORROSION-RESISTANT

Due to factors such as lighting and printing, all products color and texture effects should be based on the actual products