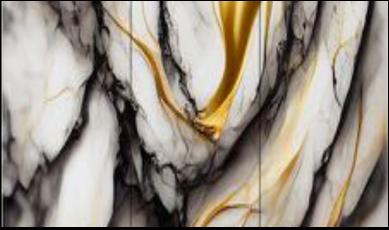

## Infinite Golding

■ Infinite golding

MODEL: LG2142

MODEL: LG2141

■ Infinite golding

MODEL: LG2146

INFINITE

GOLDING

MODEL: LG2145

SELF-CLEANING

ANTI-STAIN

ANTIBACTERIAL

SCRATCH-RESISTANT

CORROSION-RESISTANT

Due to factors such as lighting and printing, all products color and texture effects should be based on the actual products