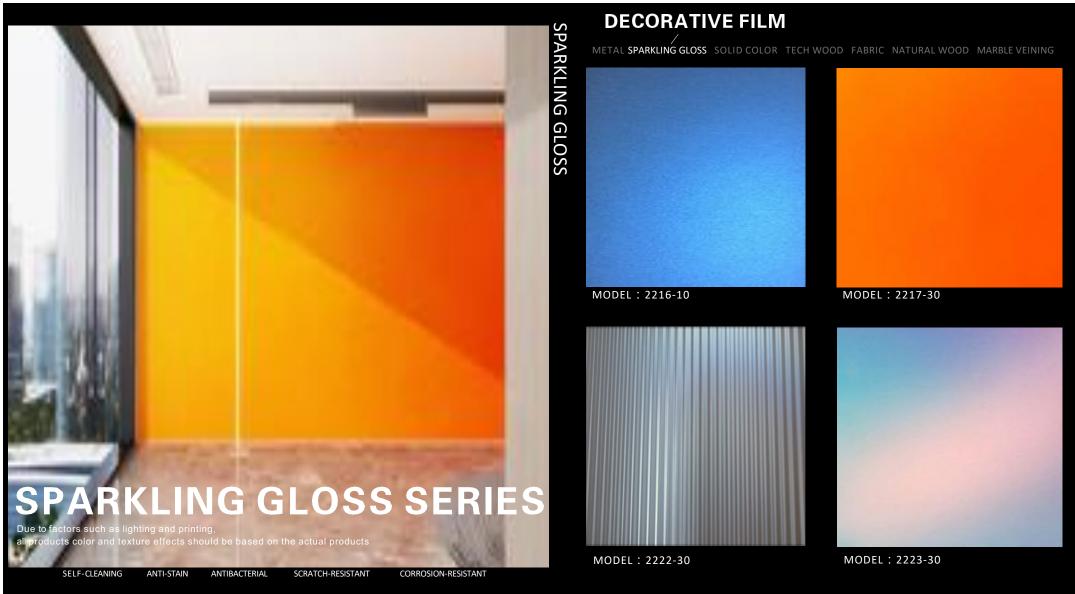

# Sparkling Gloss

MODEL: 8805-8

MODEL: 8806-8

MODEL: 6311-8

MODEL: 6315-8

METAL SPARKLING GLOSS SOLID COLOR TECH WOOD FABRIC NATURAL WOOD MARBLE VEINING

MODEL: 8026-15

MODEL: 8027-30

# **DECORATIVE FILM** METAL SPARKLING GLOSS SOLID COLOR TECH WOOD FABRIC NATURAL WOOD MARBLE VEINING MODEL: 8807-10 MODEL: 8808-10 MODEL: 6312-10 MODEL: 6313-10