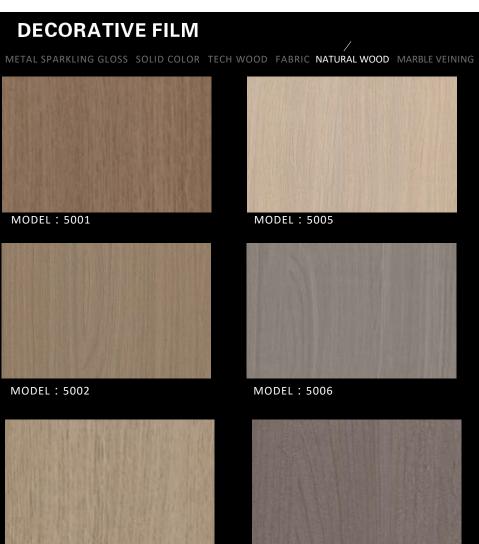

## Natural Wood Series

MODEL: 5170

MODEL: 5175

MODEL: 5171

MODEL: 5176

MODEL: 5173

MODEL: 5177

MODEL: 5178

MODEL: 5183

MODEL: 5181

MODEL: 5185

MODEL: 5182

MODEL: 5186

MODEL: 5187

MODEL: 5190

MODEL : 5188

MODEL : 5136

/IODEL: 5189

MODEL : 5135

MODEL: 5008

MODEL: 5003

MODEL: 5141-3

MODEL: 5033A-5