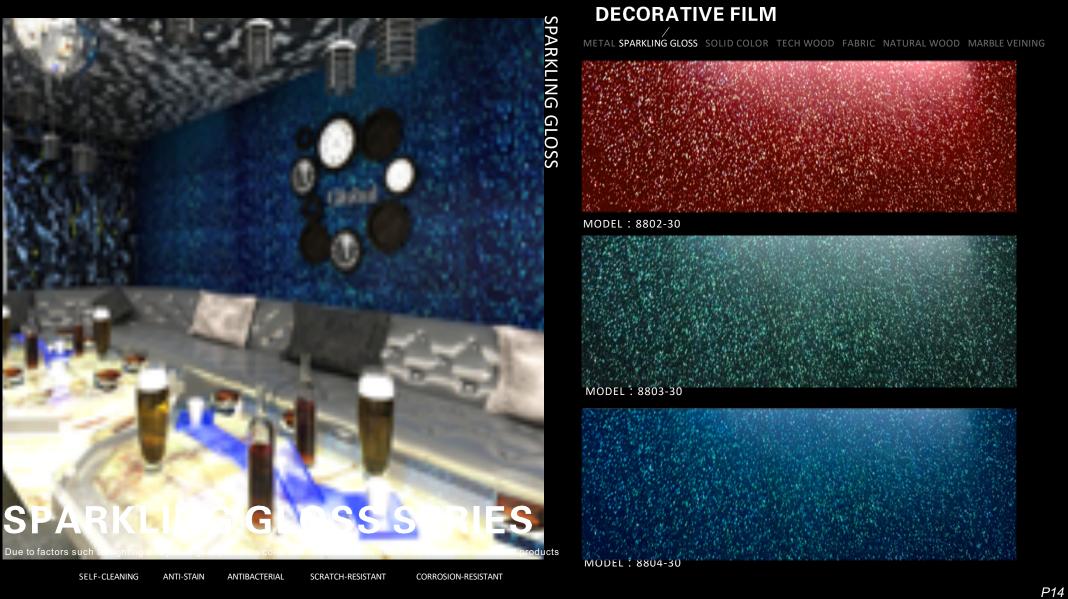

# Sparkling Gloss

MODEL: 8805-8

MODEL: 8806-8

MODEL: 6311-8

MODEL: 6315-8

METAL SPARKLING GLOSS SOLID COLOR TECH WOOD FABRIC NATURAL WOOD MARBLE VEINING

MODEL: 8026-15

MODEL: 8027-30

MODEL: 8028-30

MODEL: 8012-15