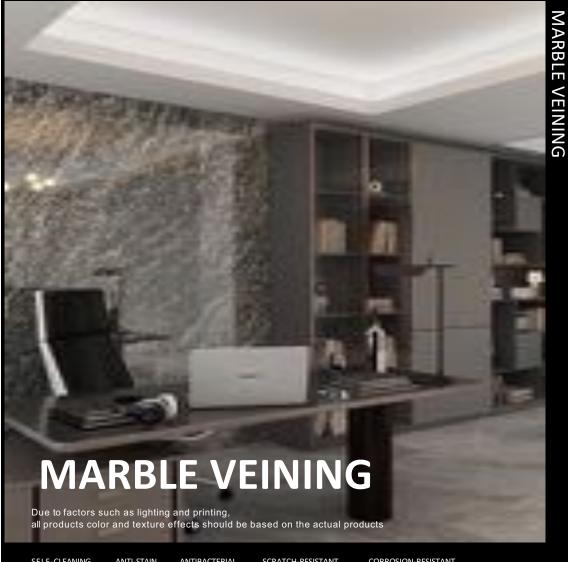

# Marble Veining

METAL SPARKLING GLOSS SOLID COLOR TECH WOOD FABRIC NATURAL WOOD MARBLE VEINING

MODEL: 6125

MODEL: 6126

SELF-CLEANING

ANTI-STAIN

ANTIBACTERIAL

SCRATCH-RESISTANT

CORROSION-RESISTANT