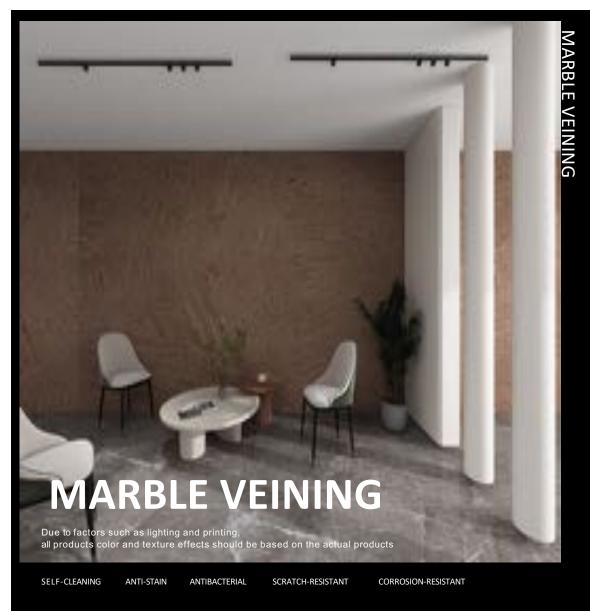

# Marble Veining

METAL SPARKLING GLOSS SOLID COLOR TECH WOOD FABRIC NATURAL WOOD MARBLE VEINING

MODEL: 6125

MODEL: 6126

SELF-CLEANING

ANTI-STAIN

ANTIBACTERIAL

SCRATCH-RESISTANT

CORROSION-RESISTANT