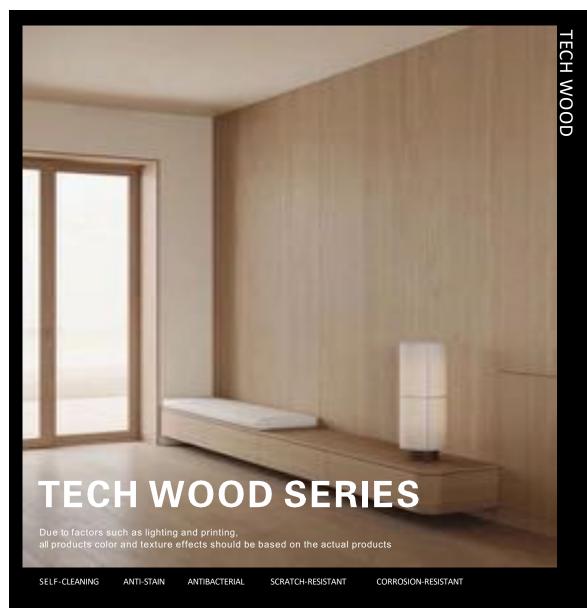

# Tech Wood Series

METAL SPARKLING GLOSS SOLID COLOR TECH WOOD FABRIC NATURAL WOOD MARBLE VEINING

MODEL: 5127

MODEL: 5159

MODEL: 5004

MODEL: 5191

MODEL: 5129

MODEL: 5007