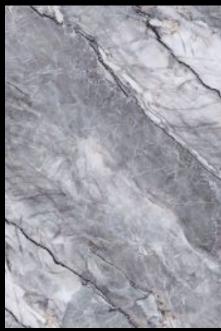

# Glossy Marble

■ High glossy PET marble

MODEL: RY8037

ANTI-STAIN

**■** High glossy PET marble

MODEL: RY8045-A

MODEL: RY8045-B

SELF-CLEANING

ANTI-STAIN

ANTIBACTERIAL

SCRATCH-RESISTANT

CORROSION-RESISTANT

■ High glossy PET marble

MODEL: RY8038-A

MODEL: RY8038-B

MODEL: RY8047A