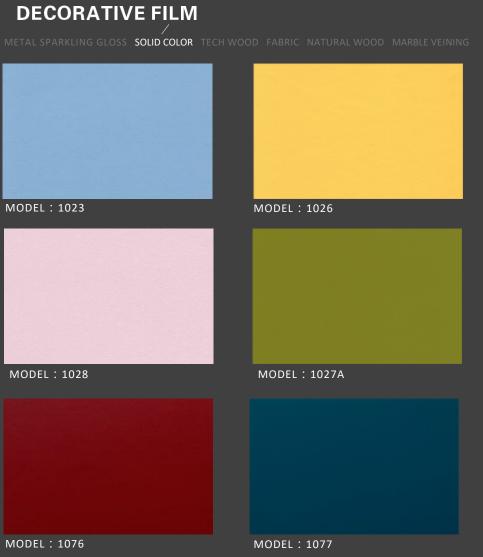

# Solid Color

METAL SPARKLING GLOSS SOLID COLOR TECH WOOD FABRIC NATURAL WOOD MARBLE VEINING

: 1092-5 MODEL: 108

EL: 1005-5 MODEL: 1

L: 1088-5 MODEL: 1035-8

MODEL : 1001-5

METAL SPARKLING GLOSS SOLID COLOR TECH WOOD FABRIC NATURAL WOOD MARBLE VEINING

MODEL: 1021

MODEL: 1022 MODEL: 1024