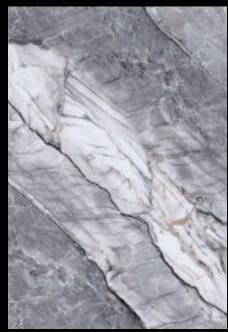

# Glossy Marble

■ High glossy PET marble

MODEL: RY8037

ANTI-STAIN

**■** High glossy PET marble

MODEL: RY8045-A

MODEL: RY8045-B

SELF-CLEANING

ANTI-STAIN

ANTIBACTERIAL

SCRATCH-RESISTANT

CORROSION-RESISTANT

■ High glossy PET marble

MODEL: RY8038-A

MODEL: RY8038-B

MODEL: RY8047A