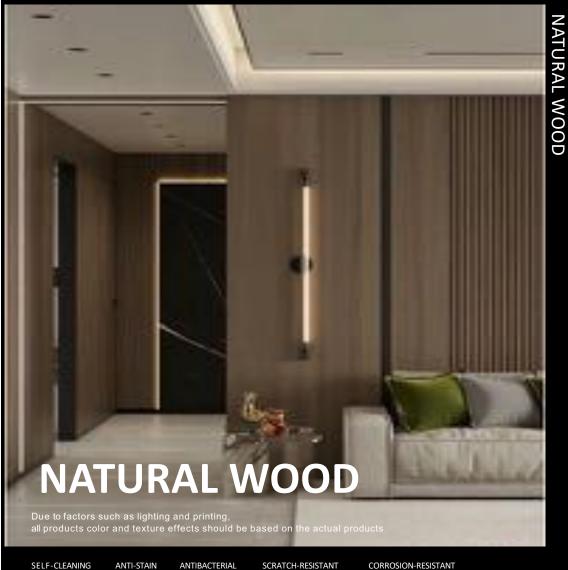

# NATURAL WOOD NATURAL WOOD

MODEL: LG2145

SELF-CLEANING

ANTI-STAIN

ANTIBACTERIAL

SCRATCH-RESISTANT

CORROSION-RESISTANT

Due to factors such as lighting and printing, all products color and texture effects should be based on the actual products