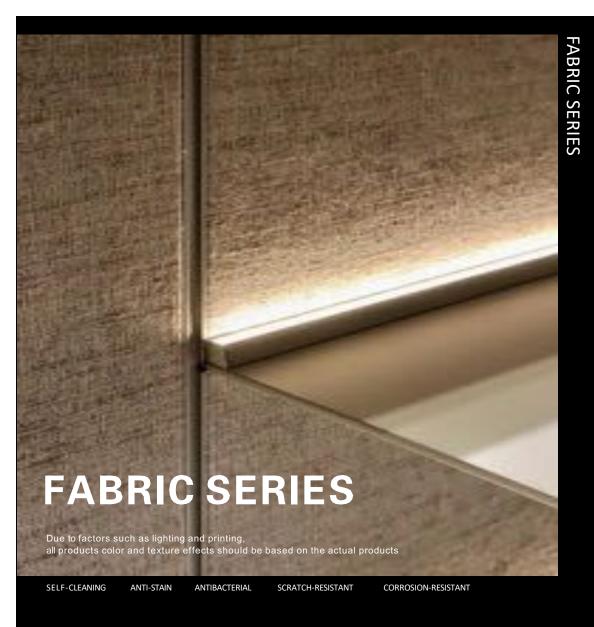

### Fabric Series

MODEL: 7101

MODEL: 7214

MODEL: 7102

MODEL: 7132

MODEL: 7103

MODEL: 7141

MODEL: 7100

MODEL: 7117

MODEL: 7112

MODEL: 7133

MODEL: 7115

MODEL: 7139

METAL SPARKLING GLOSS SOLID COLOR TECH WOOD FABRIC NATURAL WOOD MARBLE VEINING

MODEL: 7140

MODEL: 7207

MODEL: 7205

MODEL: 7208

MODEL: 7206

MODEL: 7201

MODEL: 7202

MODEL: 7209

MODEL: 7203

MODEL: 7210

MODEL: 7204

MODEL: 7211

METAL SPARKLING GLOSS SOLID COLOR TECH WOOD FABRIC NATURAL WOOD MARBLE VEINING

MODEL: 7212

MODEL: 7136

MODEL: 7118

MODEL: 7138

MODEL: 7135

MODEL: 7028

METAL SPARKLING GLOSS SOLID COLOR TECH WOOD FABRIC NATURAL WOOD MARBLE VEINING

MODEL: 7134

MODEL: 7137

ANTI-STAIN ANTIBACTERIAL SCRATCH-RESISTANT CORROSION-RESISTANT