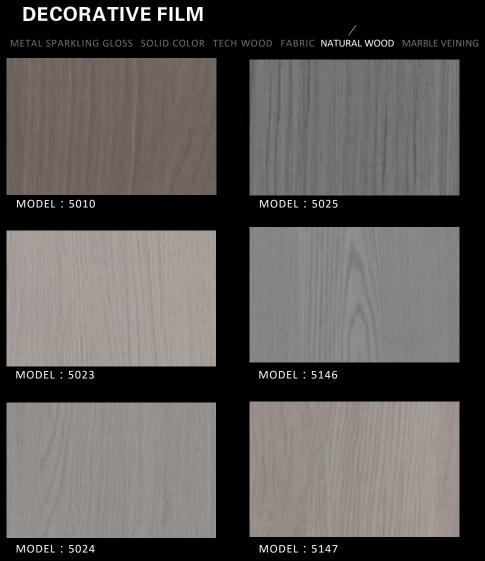

## Natural Wood Series

MODEL: 5170

MODEL: 5175

MODEL: 5171

MODEL: 5176

MODEL: 5173

MODEL: 5177

MODEL: 5178

MODEL: 5183

MODEL: 5181

MODEL: 5185

MODEL: 5182

MODEL: 5186

MODEL: 5187

MODEL: 5190

MODEL : 5188

MODEL : 5136

/IODEL: 5189

MODEL : 5135

MODEL: 5008

MODEL: 5003

MODEL: 5141-3

MODEL: 5033A-5